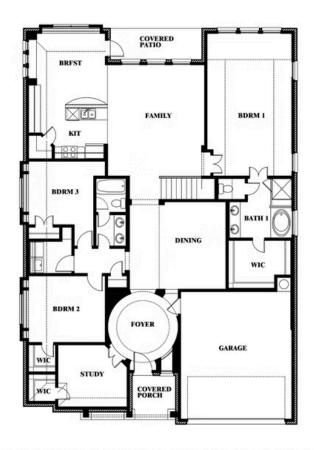

# **Carolina III**

**CLASSIC SERIES** 

**SONOMA VERDE** 

1136 VIA TOSCANA LANE, ROCKWALL, TX 75032

**HOMES FROM** 

\$500,990

3,067 SOUARE FEET

BEDROOMS

3.0 **BATHROOMS**  2

Carolina III