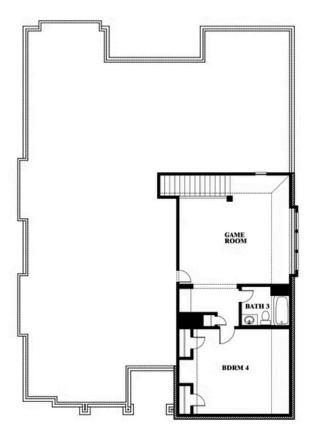

# **Carolina III**

**CLASSIC SERIES** 

**SONOMA VERDE** 

1136 VIA TOSCANA LANE, ROCKWALL, TX 75032

**HOMES FROM** 

\$500,990

3,067 SOUARE FEET

BEDROOMS

3.0 **BATHROOMS**  2

Carolina III