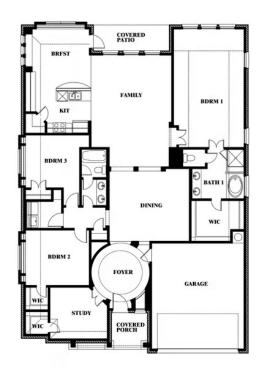

#### **SONOMA VERDE**

1136 VIA TOSCANA LANE, ROCKWALL, TX 75032

**HOMES FROM** 

\$460,990

2,313

BEDROOMS

2.0
BATHROOMS

**2** CAR GARAGE

## **SONOMA VERDE**

1136 VIA TOSCANA LANE, ROCKWALL, TX 75032

This brochure is for general informational purposes and is to be used as a guide only. Changes may be made during the development process and floorplans, dimensions, fixtures, fittings, finishes and specifications are subject to change without notice. Window placement, balcony configuration, wardrobe sizes and living areas may vary slightly within each plan type. EQUAL HOUSING OPPORTUNITY