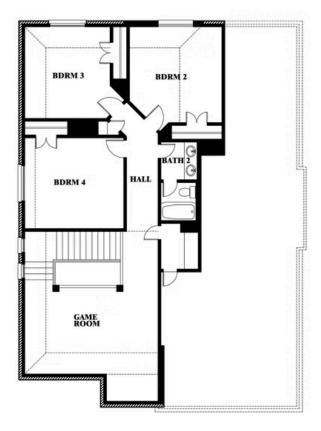

### **SONOMA VERDE**

1136 VIA TOSCANA LANE, ROCKWALL, TX 75032

Dewberry Opt. Bath 3

This brochure is for general informational purposes and is to be used as a guide only. Changes may be made during the development process and floorplans, dimensions, fixtures, fittings, finishes and specifications are subject to change without notice. Window placement, balcony configuration, wardrobe sizes and living areas may vary slightly within each plan type. EQUAL HOUSING OPPORTUNITY