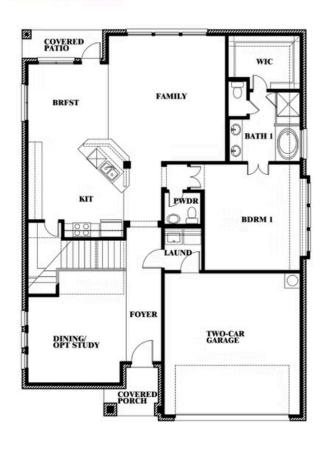

### **SONOMA VERDE**

1136 VIA TOSCANA LANE, ROCKWALL, TX 75032

**HOMES FROM** 

\$481,990

**2,820** SOUARE FEET

# BEDROOMS

2.5
BATHROOMS

2

CAR GARAGE

**Dewberry** 