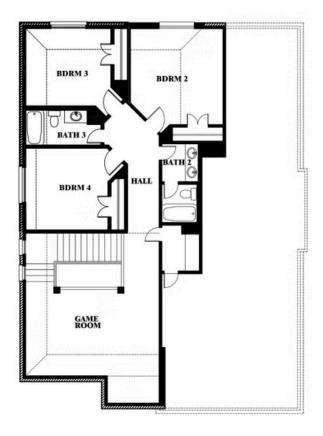

### **SONOMA VERDE**

1136 VIA TOSCANA LANE, ROCKWALL, TX 75032

### **SONOMA VERDE**

1136 VIA TOSCANA LANE, ROCKWALL, TX 75032

Dewberry Opt. Bath 3

This brochure is for general informational purposes and is to be used as a guide only. Changes may be made during the development process and floorplans, dimensions, fixtures, fittings, finishes and specifications are subject to change without notice. Window placement, balcony configuration, wardrobe sizes and living areas may vary slightly within each plan type. EQUAL HOUSING OPPORTUNITY