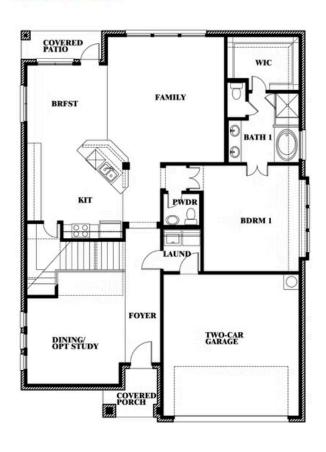

### **SONOMA VERDE**

1136 VIA TOSCANA LANE, ROCKWALL, TX 75032

**HOMES FROM** 

\$481,990

**2,820** SOUARE FEET

# BEDROOMS

2.5
BATHROOMS

2

CAR GARAGE

**Dewberry** 

### **SONOMA VERDE**

1136 VIA TOSCANA LANE, ROCKWALL, TX 75032

## Dewberry

This brochure is for general informational purposes and is to be used as a guide only. Changes may be made during the development process and floorplans, dimensions, fixtures, fittings, finishes and specifications are subject to change without notice. Window placement, balcony configuration, wardrobe sizes and living areas may vary slightly within each plan type. EQUAL HOUSING OPPORTUNITY