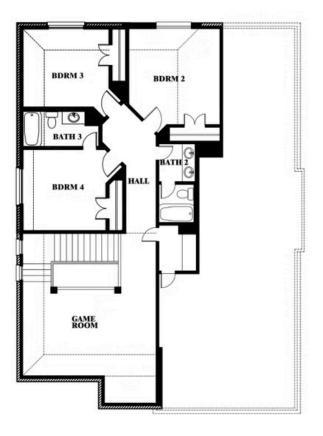

### **SONOMA VERDE**

1136 VIA TOSCANA LANE, ROCKWALL, TX 75032

Dewberry Opt. Bath 3 Ensuite

This brochure is for general informational purposes and is to be used as a guide only. Changes may be made during the development process and floorplans, dimensions, fixtures, fittings, finishes and specifications are subject to change without notice. Window placement, balcony configuration, wardrobe sizes and living areas may vary slightly within each plan type. EQUAL HOUSING OPPORTUNITY