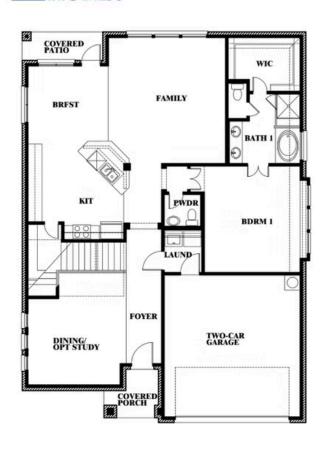

### **SONOMA VERDE**

1136 VIA TOSCANA LANE, ROCKWALL, TX 75032

Dewberry Opt. Bath 3 Ensuite

This brochure is for general informational purposes and is to be used as a guide only. Changes may be made during the development process and floorplans, dimensions, fixtures, fittings, finishes and specifications are subject to change without notice. Window placement, balcony configuration, wardrobe sizes and living areas may vary slightly within each plan type. EQUAL HOUSING OPPORTUNITY