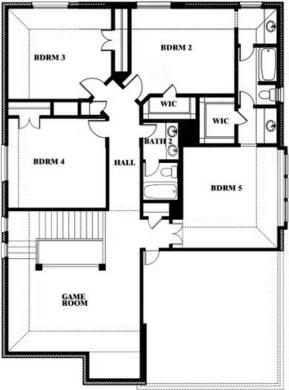

### **Dewberry III**

**OPT JACK & JILL BATH AT BEDROOM 2 & 5** 

### **SONOMA VERDE**

1136 VIA TOSCANA LANE, ROCKWALL, TX 75032

This brochure is for general informational purposes and is to be used as a guide only. Changes may be made during the development process and floorplans, dimensions, fixtures, fittings, finishes and specifications are subject to change without notice. Window placement, balcony configuration, wardrobe sizes and living areas may vary slightly within each plan type. EQUAL HOUSING OPPORTUNITY