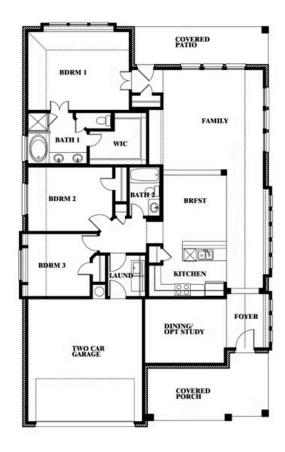

### **SONOMA VERDE**

1136 VIA TOSCANA LANE, ROCKWALL, TX 75032

**HOMES FROM** 

\$422,990

1,840

2.0

2

SOUARE FEET BATHROOMS BEDROOMS CAR GARAGE