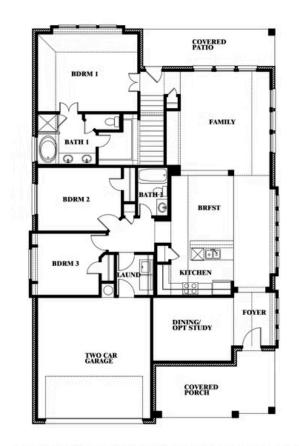

## **SONOMA VERDE**

1136 VIA TOSCANA LANE, ROCKWALL, TX 75032

**HOMES FROM** 

\$456,990

2,333 SOUARE FEET

# BEDROOMS 3.0 BATHROOMS

2

CAR GARAGE

**Dogwood III** 

### **SONOMA VERDE**

1136 VIA TOSCANA LANE, ROCKWALL, TX 75032