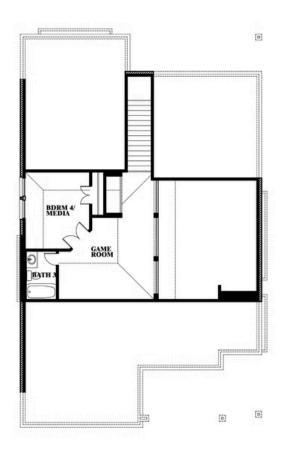

## **SONOMA VERDE**

1136 VIA TOSCANA LANE, ROCKWALL, TX 75032

**HOMES FROM** 

\$456,990

2,333 SOUARE FEET

# BEDROOMS 3.0 BATHROOMS

2

CAR GARAGE

**Dogwood III** 

### **SONOMA VERDE**

1136 VIA TOSCANA LANE, ROCKWALL, TX 75032