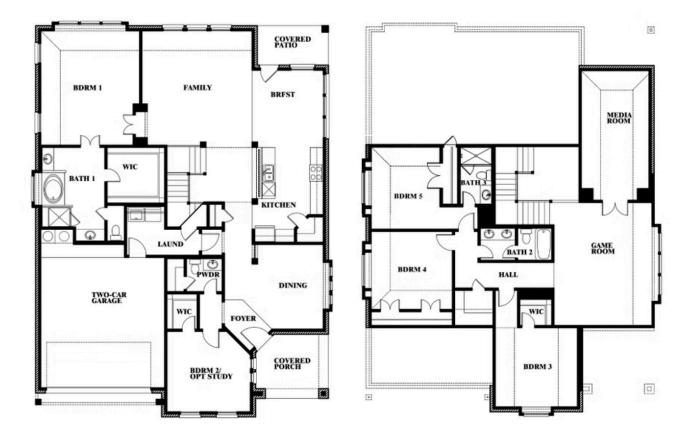

# 1136 Via Toscana Lane

ROCKWALL, TX 75032 SONOMA VERDE

MAGNOLIA II FLOOR PLAN

3435 SOUARE FEET

**4**BEDROOMS

3.5
BATHROOMS

2.5
CAR GARAGE

The Classic Series Magnolia II floor plan is a two-story home with four bedrooms and two and a half bathrooms. Features of this plan include a covered porch, formal dining, large family room, study, open kitchen with custom cabinets and island, a bedroom suite with a walk-in closet and garden tub, and an upstairs game room and media room. Contact us or visit our model home for more information about building this plan.

## MAGNOLIA II FLOOR PLAN

### **MAGNOLIA II FLOOR PLAN WITH OPTIONAL BATH 3**

Magnolia II Opt. Bath 3 at Bed 5

This brochure is for general informational purposes and is to be used as a guide only. Changes may be made during the development process and floorplans, dimensions, fixtures, fittings, finishes and specifications are subject to change without notice. Window placement, balcony configuration, wardrobe sizes and living areas may vary slightly within each plan type. EQUAL HOUSING OPPORTUNITY