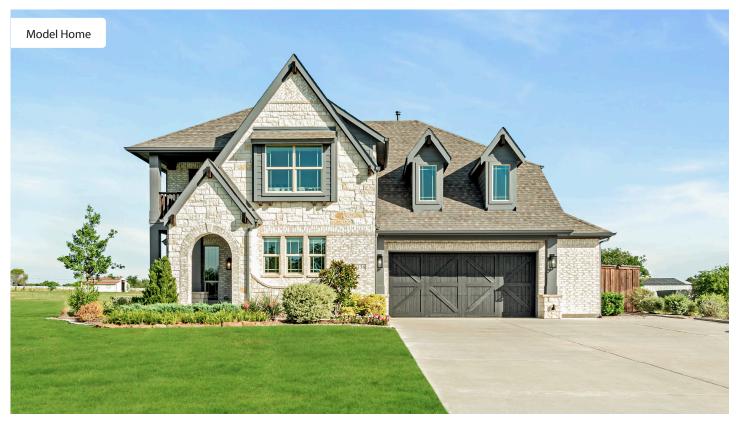

# 1136 Via Toscana Lane

ROCKWALL, TX 75032 SONOMA VERDE

MAGNOLIA II FLOOR PLAN

3435 SOUARE FEET

**4**BEDROOMS

3.5
BATHROOMS

2.5
CAR GARAGE

The Classic Series Magnolia II floor plan is a two-story home with four bedrooms and two and a half bathrooms. Features of this plan include a covered porch, formal dining, large family room, study, open kitchen with custom cabinets and island, a bedroom suite with a walk-in closet and garden tub, and an upstairs game room and media room. Contact us or visit our model home for more information about building this plan.