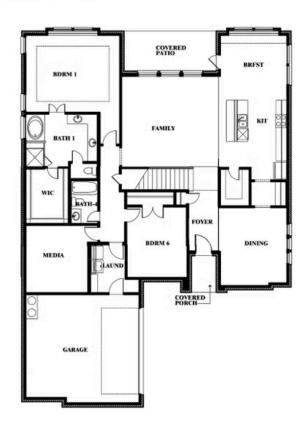

8

# **Seaberry II**

**CLASSIC SERIES** 

#### **SONOMA VERDE**

1136 VIA TOSCANA LANE, ROCKWALL, TX 75032

**HOMES FROM** 

\$546,990

**3,478** SOUARE FEET

BEDROOMS

3.5
BATHROOMS

2

CAR GARAGE















#### **COMMUNITY SALES MANAGER**

Jesse Williams

CELL: (972) 977-6301 SALES OFFICE: (817) 562-5178

## Seaberry II

#### **SONOMA VERDE**

1136 VIA TOSCANA LANE, ROCKWALL, TX 75032



### Seaberry II







Seaberry II



#### **COMMUNITY SALES MANAGER**

Jesse Williams

CELL: (972) 977-6301 SALES OFFICE: (817) 562-5178

#### **SONOMA VERDE**

1136 VIA TOSCANA LANE, ROCKWALL, TX 75032











Seaberry II



#### **COMMUNITY SALES MANAGER**

Jesse Williams

CELL: (972) 977-6301 SALES OFFICE: (817) 562-5178

#### **SONOMA VERDE**

1136 VIA TOSCANA LANE, ROCKWALL, TX 75032













Seaberry II



#### **COMMUNITY SALES MANAGER**

Jesse Williams

CELL: (972) 977-6301 SALES OFFICE: (817) 562-5178

#### **SONOMA VERDE**

1136 VIA TOSCANA LANE, ROCKWALL, TX 75032