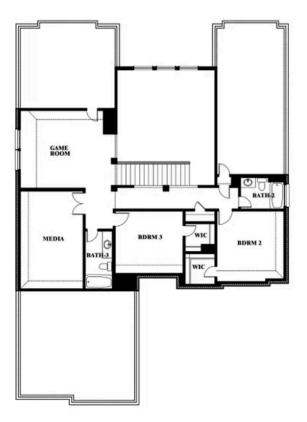

# **Seaberry II**

**CLASSIC SERIES** 

#### **SONOMA VERDE**

1136 VIA TOSCANA LANE, ROCKWALL, TX 75032

**HOMES FROM** 

\$546,990

**3,478** SOUARE FEET

BEDROOMS

3.5
BATHROOMS

2

CAR GARAGE















#### **COMMUNITY SALES MANAGER**

Jesse Williams

CELL: (972) 977-6301 SALES OFFICE: (817) 562-5178

## Seaberry II

#### **SONOMA VERDE**

1136 VIA TOSCANA LANE, ROCKWALL, TX 75032



### Seaberry II







Seaberry II



#### **COMMUNITY SALES MANAGER**

Jesse Williams

CELL: (972) 977-6301 SALES OFFICE: (817) 562-5178

#### **SONOMA VERDE**

1136 VIA TOSCANA LANE, ROCKWALL, TX 75032











Seaberry II



#### **COMMUNITY SALES MANAGER**

Jesse Williams

CELL: (972) 977-6301 SALES OFFICE: (817) 562-5178

#### **SONOMA VERDE**

1136 VIA TOSCANA LANE, ROCKWALL, TX 75032













Seaberry II



#### **COMMUNITY SALES MANAGER**

Jesse Williams

CELL: (972) 977-6301 SALES OFFICE: (817) 562-5178

#### **SONOMA VERDE**

1136 VIA TOSCANA LANE, ROCKWALL, TX 75032