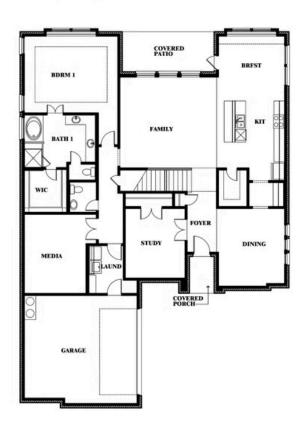

#### **SONOMA VERDE**

1136 VIA TOSCANA LANE, ROCKWALL, TX 75032

**HOMES FROM** 

\$546,990

**3,478** SOUARE FEET

BEDROOMS

3.5
BATHROOMS

2

#### **SONOMA VERDE**

1136 VIA TOSCANA LANE, ROCKWALL, TX 75032