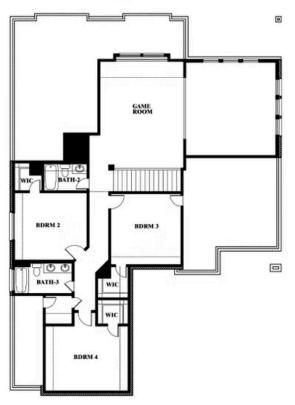

#### **SONOMA VERDE**

1136 VIA TOSCANA LANE, ROCKWALL, TX 75032

**HOMES FROM** 

\$541,990

**3,518** SOUARE FEET

**4**BEDROOMS

3.5
BATHROOMS

2

# **SONOMA VERDE**

1136 VIA TOSCANA LANE, ROCKWALL, TX 75032

#### **SONOMA VERDE**

1136 VIA TOSCANA LANE, ROCKWALL, TX 75032

## **SONOMA VERDE**

1136 VIA TOSCANA LANE, ROCKWALL, TX 75032