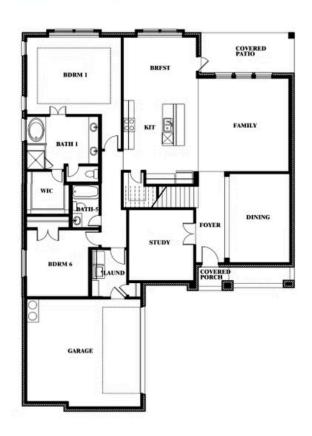

#### **SONOMA VERDE**

1136 VIA TOSCANA LANE, ROCKWALL, TX 75032

**HOMES FROM** 

\$541,990

**3,518** SOUARE FEET

**4**BEDROOMS

3.5
BATHROOMS

2

CAR GARAGE