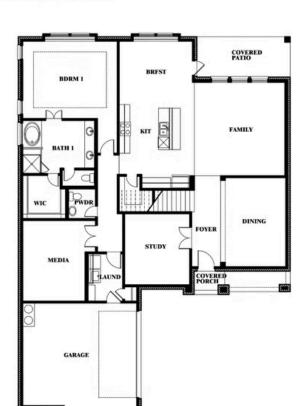

#### **SONOMA VERDE**

1136 VIA TOSCANA LANE, ROCKWALL, TX 75032

**HOMES FROM** 

\$541,990

**3,518** SOUARE FEET

**4**BEDROOMS

3.5
BATHROOMS

2

CAR GARAGE