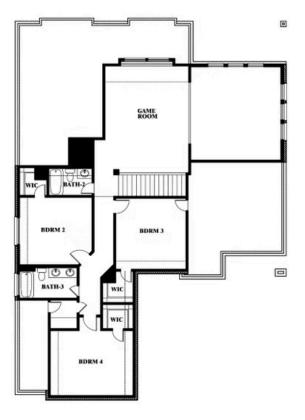

#### **SONOMA VERDE**

1136 VIA TOSCANA LANE, ROCKWALL, TX 75032

**HOMES FROM** 

\$541,990

**3,518** SOUARE FEET

**4**BEDROOMS

3.5
BATHROOMS

2

CAR GARAGE