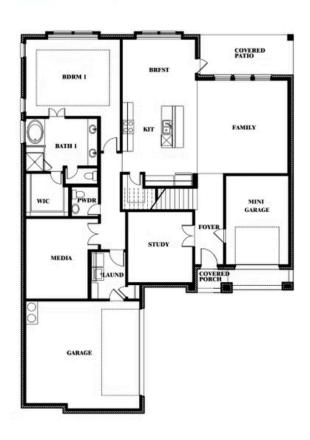

#### **SONOMA VERDE**

1136 VIA TOSCANA LANE, ROCKWALL, TX 75032

**HOMES FROM** 

\$541,990

**3,518** SOUARE FEET

**4**BEDROOMS

3.5
BATHROOMS

2

CAR GARAGE