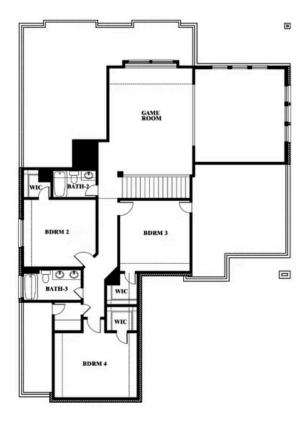

#### **SONOMA VERDE**

1136 VIA TOSCANA LANE, ROCKWALL, TX 75032

**HOMES FROM** 

\$541,990

**3,518** SOUARE FEET

**4**BEDROOMS

3.5
BATHROOMS

2

CAR GARAGE