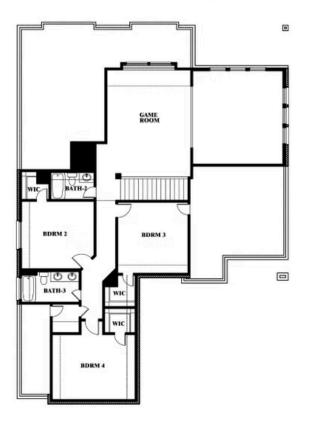

#### **SONOMA VERDE**

1136 VIA TOSCANA LANE, ROCKWALL, TX 75032

**HOMES FROM** 

\$541,990

**3,518** SOUARE FEET

**4**BEDROOMS

3.5
BATHROOMS

2

CAR GARAGE