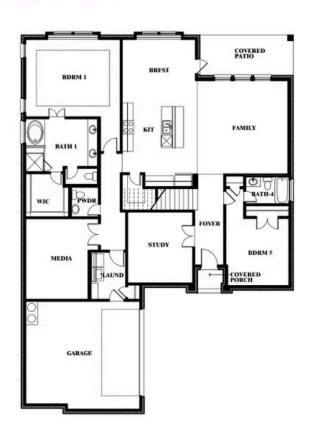

#### **SONOMA VERDE**

1136 VIA TOSCANA LANE, ROCKWALL, TX 75032

**HOMES FROM** 

\$541,990

**3,518** SOUARE FEET

**4**BEDROOMS

3.5
BATHROOMS

2

CAR GARAGE