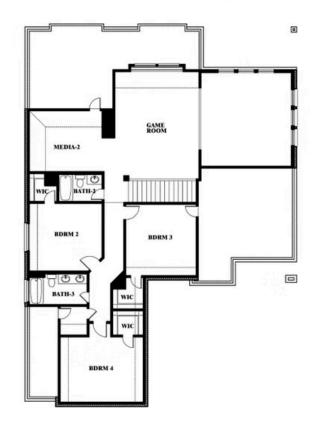

## **Spring Cress II**

CLASSIC SERIES

**SONOMA VERDE** 

1136 VIA TOSCANA LANE, ROCKWALL, TX 75032

**HOMES FROM** 

\$547,990

3,695 SOUARE FEET

**BEDROOMS** 

3.5 BATHROOMS 2

Jesse Williams

CELL: (972) 977-6301 SALES OFFICE: (817) 562-5178