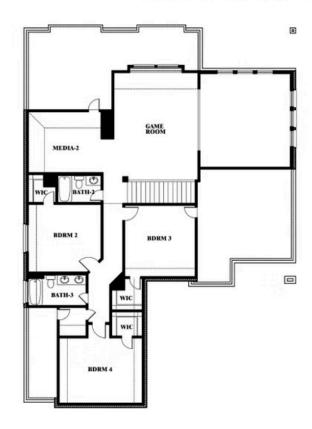

## **Spring Cress II**

CLASSIC SERIES

**SONOMA VERDE** 

1136 VIA TOSCANA LANE, ROCKWALL, TX 75032

**HOMES FROM** 

\$547,990

3,695 SOUARE FEET

**BEDROOMS** 

3.5 BATHROOMS 2

Jesse Williams

CELL: (972) 977-6301 SALES OFFICE: (817) 562-5178