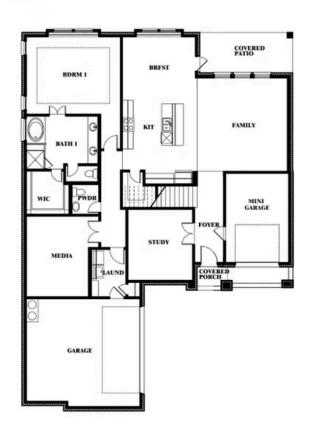

## **Spring Cress II**

CLASSIC SERIES

**SONOMA VERDE** 

1136 VIA TOSCANA LANE, ROCKWALL, TX 75032

**HOMES FROM** 

\$547,990

3,695 SOUARE FEET

**BEDROOMS** 

3.5 BATHROOMS 2

Jesse Williams

CELL: (972) 977-6301 SALES OFFICE: (817) 562-5178