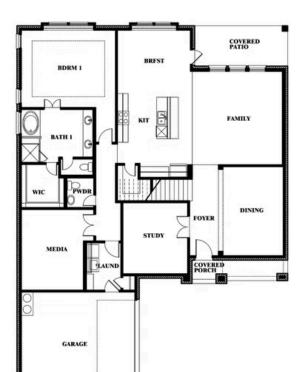

## **Spring Cress II**

CLASSIC SERIES

**SONOMA VERDE** 

1136 VIA TOSCANA LANE, ROCKWALL, TX 75032

**HOMES FROM** 

\$547,990

3,695 SOUARE FEET

**BEDROOMS** 

3.5 BATHROOMS 2

Jesse Williams

CELL: (972) 977-6301 SALES OFFICE: (817) 562-5178