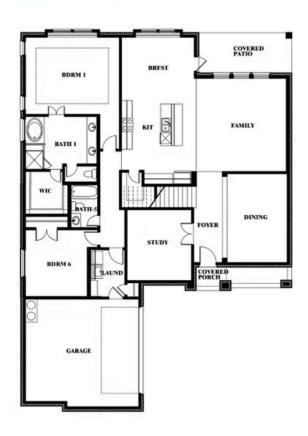

## **Spring Cress II**

CLASSIC SERIES

**SONOMA VERDE** 

1136 VIA TOSCANA LANE, ROCKWALL, TX 75032

**HOMES FROM** 

\$547,990

3,695 SOUARE FEET

**BEDROOMS** 

3.5 BATHROOMS 2

Jesse Williams

CELL: (972) 977-6301 SALES OFFICE: (817) 562-5178