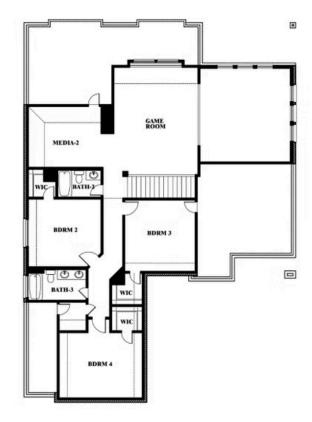

## **Spring Cress II**

CLASSIC SERIES

**SONOMA VERDE** 

1136 VIA TOSCANA LANE, ROCKWALL, TX 75032

**HOMES FROM** 

\$547,990

3,695 SOUARE FEET

**BEDROOMS** 

3.5 BATHROOMS 2

Jesse Williams

CELL: (972) 977-6301 SALES OFFICE: (817) 562-5178