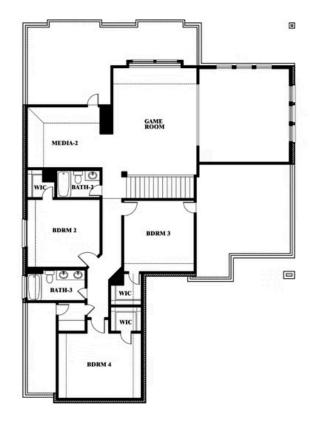

## **Spring Cress II**

CLASSIC SERIES

**SONOMA VERDE** 

1136 VIA TOSCANA LANE, ROCKWALL, TX 75032

**HOMES FROM** 

\$547,990

3,695 SOUARE FEET

**BEDROOMS** 

3.5 BATHROOMS 2

Jesse Williams

CELL: (972) 977-6301 SALES OFFICE: (817) 562-5178