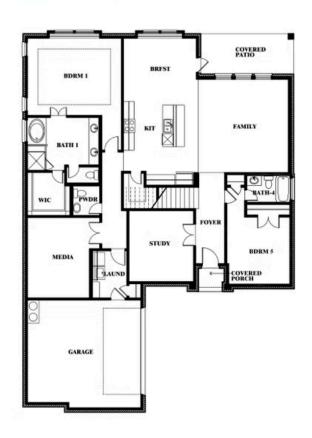

## **Spring Cress II**

CLASSIC SERIES

**SONOMA VERDE** 

1136 VIA TOSCANA LANE, ROCKWALL, TX 75032

**HOMES FROM** 

\$547,990

3,695 SOUARE FEET

**BEDROOMS** 

3.5 BATHROOMS 2

Jesse Williams

CELL: (972) 977-6301 SALES OFFICE: (817) 562-5178