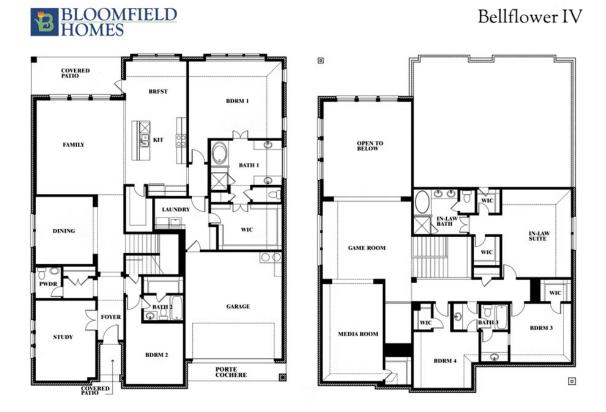

## **Bellflower IV**

CLASSIC SERIES

TERRACINA

3917 TERRACINA WAY, ROCKWALL, TX 75032

номез from \$659,990

4,226 5 SQUARE FEET BEDROOMS

**4.5** BATHROOMS

**2** CAR GARAGE

## **Bellflower IV**

COMMUNITY SALES MANAGER

Sara Braden

CELL: (469) 381-0523 SALES OFFICE: (972) 351-8351

TERRACINA

3917 TERRACINA WAY, ROCKWALL, TX 75032

This brochure is for general informational purposes and is to be used as a guide only. Changes may be made during the development process and floorplans, dimensions, fixtures, fittings, finishes and specifications are subject to change without notice. Window placement, balcony configuration, wardrobe sizes and living areas may vary slightly within each plan type. EQUAL HOUSING OPPORTUNITY