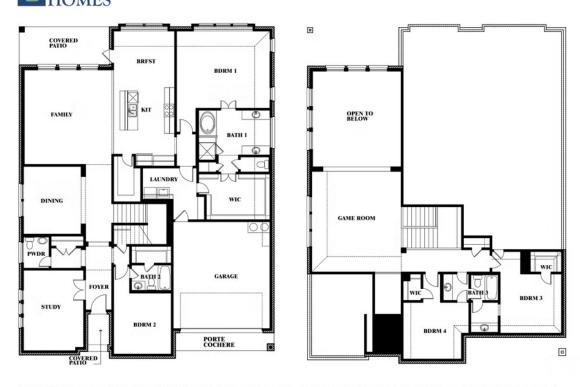

#### **TERRACINA**

3917 TERRACINA WAY, ROCKWALL, TX 75032

**HOMES FROM** 

\$586,990

**3,527** SOUARE FEET

BEDROOMS

3.5
BATHROOMS

2

CAR GARAGE

**Bellflower** 