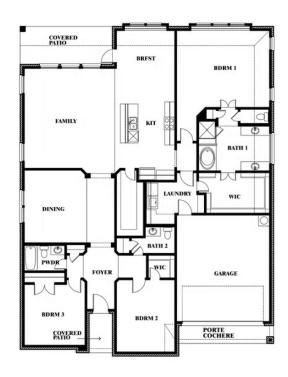

### **TERRACINA**

3917 TERRACINA WAY, ROCKWALL, TX 75032

**HOMES FROM** 

\$514,990

**2,519** SOUARE FEET

**5** BEDROOMS

2.5
BATHROOMS

**2** CAR GARAGE