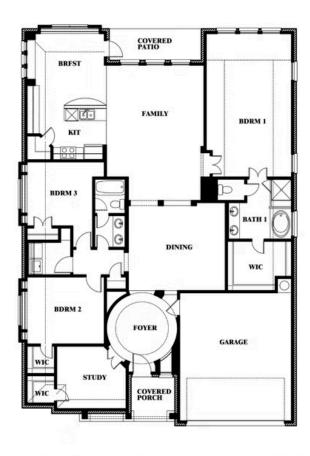

#### **TERRACINA**

3917 TERRACINA WAY, ROCKWALL, TX 75032

**HOMES FROM** 

\$498,990

**2,313** SOUARE FEET

BEDROOMS

2.0
BATHROOMS

2

### **TERRACINA**

3917 TERRACINA WAY, ROCKWALL, TX 75032