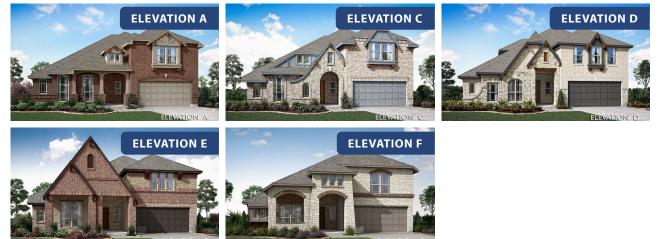

## **Carolina III**

**CLASSIC SERIES** 

TERRACINA

3917 TERRACINA WAY, ROCKWALL, TX 75032

номез from \$549,990

3,067 4 SOUARE FEET BEDROOMS **3.0** BATHROOMS **2** CAR GARAGE

Document generated Sep 9, 2025. Prices, plans, square footage, features and materials are subject to change at any time without notice and vary among communities. Listed prices are for informational purposes only, are not binding, and do not create any contractual obligation(s). The price of any home is dependent on numerous factors, all of which are unique to a specific home, and is not guaranteed until specified in a binding contract. Pricing of elevations and additional optional beds/baths vary per plan. Some plans require a premium homesite. Please ask the Community Manager for details. Renderings of homes are artist concepts and may not reflect exact colors and materials.