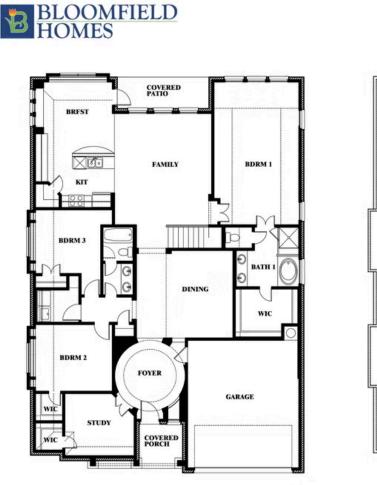

## **Carolina IV**

**CLASSIC SERIES** 

TERRACINA

3917 TERRACINA WAY, ROCKWALL, TX 75032

HOMES FROM \$558,990

3,280 4 SOUARE FEET BEDROOMS

**3.0** BATHROOMS **2** CAR GARAGE

Document generated Sep 9, 2025. Prices, plans, square footage, features and materials are subject to change at any time without notice and vary among communities. Listed prices are for informational purposes only, are not binding, and do not create any contractual obligation(s). The price of any home is dependent on numerous factors, all of which are unique to a specific home, and is not guaranteed until specified in a binding contract. Pricing of elevations and additional optional beds/baths vary per plan. Some plans require a premium homesite. Please ask the Community Manager for details. Renderings of homes are artist concepts and may not reflect exact colors and materials.