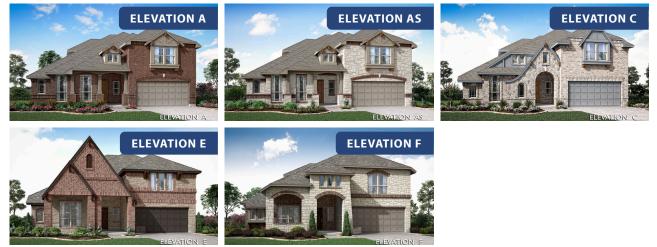

## **Carolina IV**

**CLASSIC SERIES** 

TERRACINA

3917 TERRACINA WAY, ROCKWALL, TX 75032

HOMES FROM \$558,990

3,280 4 SOUARE FEET BEDROOMS

**3.0** BATHROOMS **2** CAR GARAGE

Document generated Sep 9, 2025. Prices, plans, square footage, features and materials are subject to change at any time without notice and vary among communities. Listed prices are for informational purposes only, are not binding, and do not create any contractual obligation(s). The price of any home is dependent on numerous factors, all of which are unique to a specific home, and is not guaranteed until specified in a binding contract. Pricing of elevations and additional optional beds/baths vary per plan. Some plans require a premium homesite. Please ask the Community Manager for details. Renderings of homes are artist concepts and may not reflect exact colors and materials.