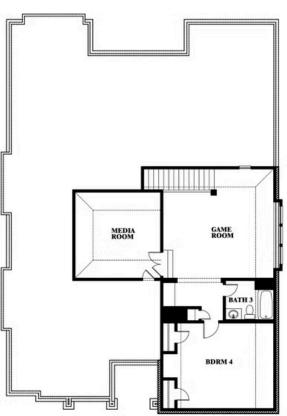

## **Carolina IV**

**CLASSIC SERIES** 

TERRACINA

3917 TERRACINA WAY, ROCKWALL, TX 75032

HOMES FROM \$558,990

3,280 4 SOUARE FEET BEDROOMS

**3.0** BATHROOMS **2** CAR GARAGE

Document generated Sep 9, 2025. Prices, plans, square footage, features and materials are subject to change at any time without notice and vary among communities. Listed prices are for informational purposes only, are not binding, and do not create any contractual obligation(s). The price of any home is dependent on numerous factors, all of which are unique to a specific home, and is not guaranteed until specified in a binding contract. Pricing of elevations and additional optional beds/baths vary per plan. Some plans require a premium homesite. Please ask the Community Manager for details. Renderings of homes are artist concepts and may not reflect exact colors and materials.