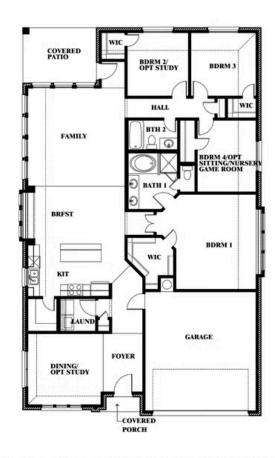

## **TERRACINA**

3917 TERRACINA WAY, ROCKWALL, TX 75032

**HOMES FROM** 

\$474,990

2,038 SOUARE FEET

# BEDROOMS 2.0
BATHROOMS

2

CAR GARAGE

**Cypress** 

## **TERRACINA**

3917 TERRACINA WAY, ROCKWALL, TX 75032

Cypress

This brochure is for general informational purposes and is to be used as a guide only. Changes may be made during the development process and floorplans, dimensions, fixtures, fittings, finishes and specifications are subject to change without notice. Window placement, balcony configuration, wardrobe sizes and living areas may vary slightly within each plan type. EQUAL HOUSING OPPORTUNITY