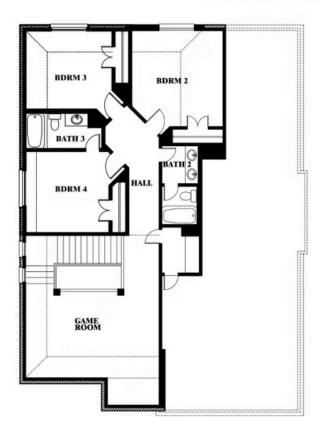

# TERRACINA

3917 TERRACINA WAY, ROCKWALL, TX 75032

Dewberry Opt. Bath 3

This brochure is for general informational purposes and is to be used as a guide only. Changes may be made during the development process and floorplans, dimensions, fixtures, fittings, finishes and specifications are subject to change without notice. Window placement, balcony configuration, wardrobe sizes and living areas may vary slightly within each plan type. EQUAL HOUSING OPPORTUNITY

### **COMMUNITY SALES MANAGER**

Sara Braden

CELL: (469) 381-0523 SALES OFFICE: (972) 351-8351