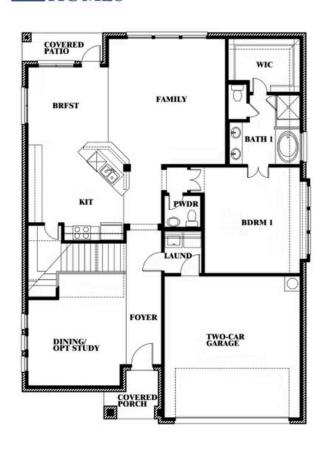

# TERRACINA

3917 TERRACINA WAY, ROCKWALL, TX 75032

Dewberry Opt. Bath 3

This brochure is for general informational purposes and is to be used as a guide only. Changes may be made during the development process and floorplans, dimensions, fixtures, fittings, finishes and specifications are subject to change without notice. Window placement, balcony configuration, wardrobe sizes and living areas may vary slightly within each plan type. EQUAL HOUSING OPPORTUNITY