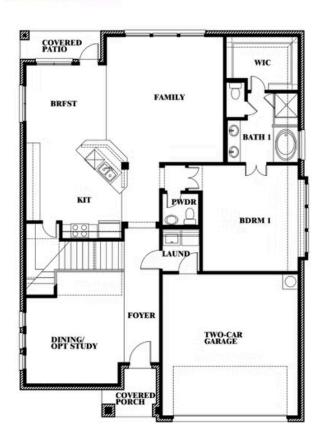

### **TERRACINA**

3917 TERRACINA WAY, ROCKWALL, TX 75032

**HOMES FROM** 

\$524,990

**2,820** SOUARE FEET

# BEDROOMS 2.5
BATHROOMS

2

CAR GARAGE

**Dewberry** 

### **COMMUNITY SALES MANAGER**

Sara Braden

CELL: (469) 381-0523 SALES OFFICE: (972) 351-8351