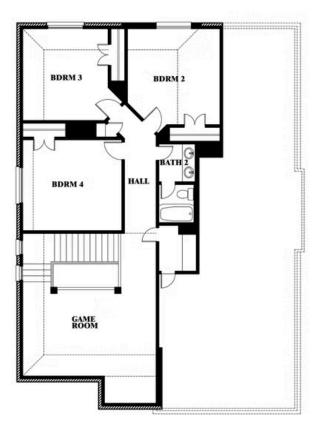

### **TERRACINA**

3917 TERRACINA WAY, ROCKWALL, TX 75032

**HOMES FROM** 

\$524,990

**2,820** SOUARE FEET

# BEDROOMS 2.5
BATHROOMS

2

CAR GARAGE

**Dewberry** 

# **TERRACINA**

3917 TERRACINA WAY, ROCKWALL, TX 75032