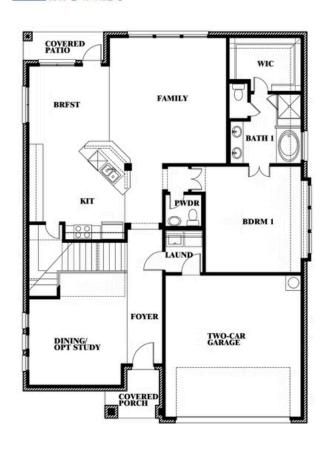

### **TERRACINA**

3917 TERRACINA WAY, ROCKWALL, TX 75032

**HOMES FROM** 

\$524,990

**2,820** SOUARE FEET

# BEDROOMS 2.5
BATHROOMS

2

CAR GARAGE

**Dewberry** 

# **TERRACINA**

3917 TERRACINA WAY, ROCKWALL, TX 75032