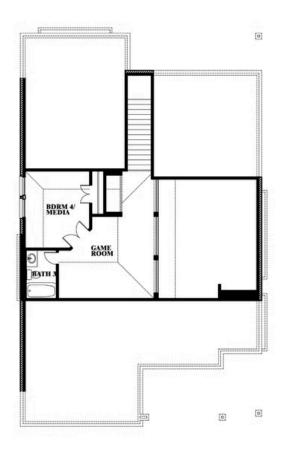

# **Dogwood III**

CLASSIC SERIES

# BEDROOMS 3.0 BATHROOMS

2

CAR GARAGE

**Dogwood III** 