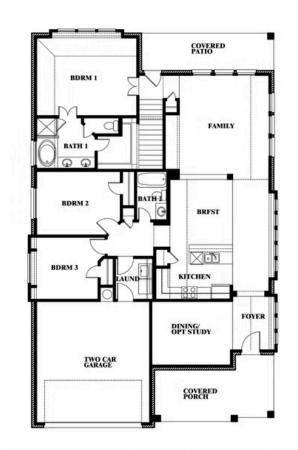

# **Dogwood III**

CLASSIC SERIES

#### **TERRACINA**

3917 TERRACINA WAY, ROCKWALL, TX 75032

**HOMES FROM** 

\$506,990

2,333 SOUARE FEET

# BEDROOMS 3.0 BATHROOMS

2

CAR GARAGE

**Dogwood III** 