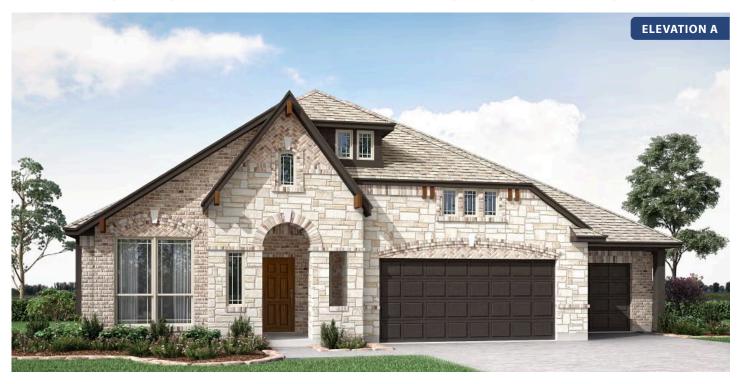

# **Primrose FE**

CLASSIC SERIES

**TERRACINA** 

3917 TERRACINA WAY, ROCKWALL, TX 75032

**HOMES FROM** 

\$575,990

2,775 SOUARE FEET

**3**BEDROOMS

2.5
BATHROOMS

3 CAR GARAGE

**Primrose FE** 