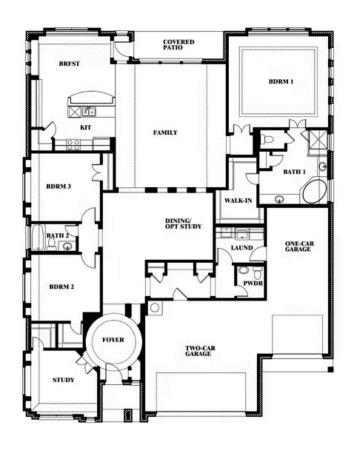

# **Primrose FE**

CLASSIC SERIES

**TERRACINA** 

3917 TERRACINA WAY, ROCKWALL, TX 75032

**HOMES FROM** 

\$575,990

2,775 SOUARE FEET

**3**BEDROOMS

2.5
BATHROOMS

3 CAR GARAGE

**Primrose FE** 

## Primrose FE

This brochure is for general informational purposes and is to be used as a guide only. Changes may be made during the development process and floorplans, dimensions, fixtures, fittings, finishes and specifications are subject to change without notice. Window placement, balcony configuration, wardrobe sizes and living areas may vary slightly within each plan type. EQUAL HOUSING OPPORTUNITY