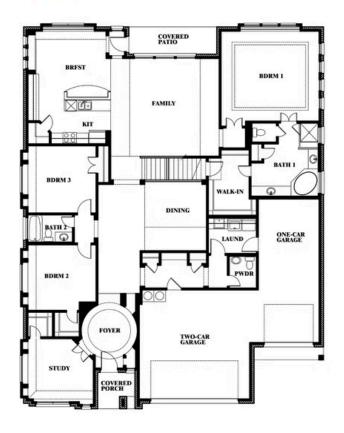

# **Primrose FE II**

**CLASSIC SERIES** 

**TERRACINA** 

3917 TERRACINA WAY, ROCKWALL, TX 75032

**HOMES FROM** 

\$612,990

3,336 SOUARE FEET

**3** BEDROOMS

3.5
BATHROOMS

3

CAR GARAGE