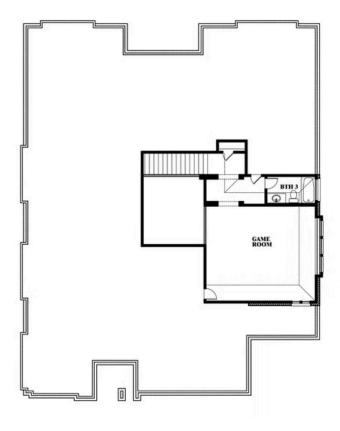

# **Primrose FE II**

**CLASSIC SERIES** 

**TERRACINA** 

3917 TERRACINA WAY, ROCKWALL, TX 75032

**HOMES FROM** 

\$612,990

3,336 SOUARE FEET

**3** BEDROOMS

3.5
BATHROOMS

3

CAR GARAGE