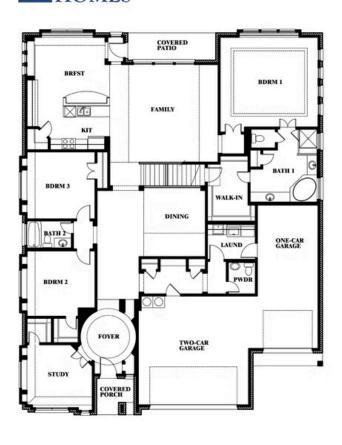

# **Primrose FE IV**

**CLASSIC SERIES** 

**TERRACINA** 

3917 TERRACINA WAY, ROCKWALL, TX 75032

**HOMES FROM** 

\$629,990

**3,543** SOUARE FEET

4 BEDROOMS 3.5
BATHROOMS

## Primrose FE IV

This brochure is for general informational purposes and is to be used as a guide only. Changes may be made during the development process and floorplans, dimensions, fixtures, fittings, finishes and specifications are subject to change without notice. Window placement, balcony configuration, wardrobe sizes and living areas may vary slightly within each plan type. EQUAL HOUSING OPPORTUNITY