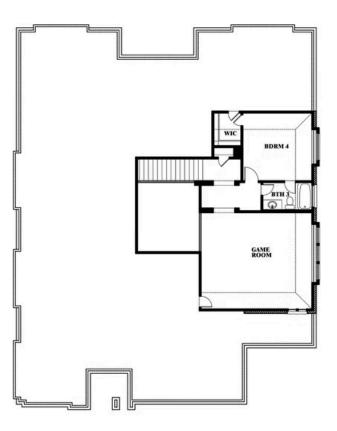

# **Primrose FE IV**

**CLASSIC SERIES** 

**TERRACINA** 

3917 TERRACINA WAY, ROCKWALL, TX 75032

**HOMES FROM** 

\$629,990

**3,543** SOUARE FEET

4 BEDROOMS 3.5
BATHROOMS