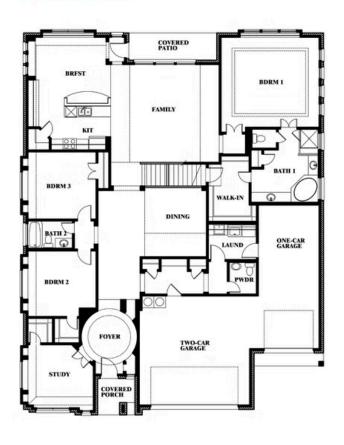

# **Primrose FE V**

CLASSIC SERIES

**TERRACINA** 

3917 TERRACINA WAY, ROCKWALL, TX 75032

**HOMES FROM** 

\$639,990

3,733 SOUARE FEET

BEDROOMS

3.5 BATHROOMS 3