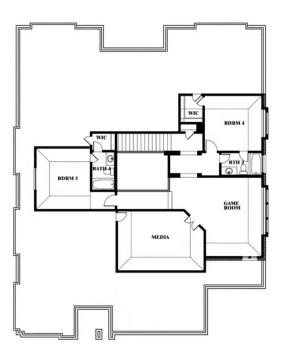

# **Primrose FE VI**

**CLASSIC SERIES** 

**TERRACINA** 

3917 TERRACINA WAY, ROCKWALL, TX 75032

**HOMES FROM** 

\$662,990

**4,065** SOUARE FEET

**5**BEDROOMS

4.5 BATHROOMS **3** CAR GARAGE

**Primrose FE VI** 