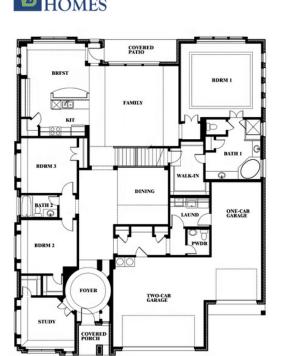

# **Primrose FE VI**

**CLASSIC SERIES** 

**TERRACINA** 

3917 TERRACINA WAY, ROCKWALL, TX 75032

**HOMES FROM** 

\$662,990

**4,065** SOUARE FEET

**5**BEDROOMS

4.5 BATHROOMS **3** CAR GARAGE

**Primrose FE VI** 

## Primrose FE VI

This brochure is for general informational purposes and is to be used as a guide only. Changes may be made during the development process and floorplans, dimensions, fixtures, fittings, finishes and specifications are subject to change without notice. Window placement, balcony configuration, wardrobe sizes and living areas may vary slightly within each plan type. EQUAL HOUSING OPPORTUNITY