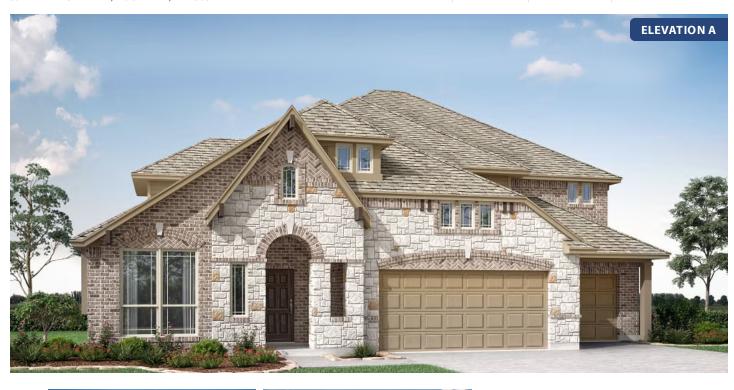

# **Primrose FE VI**

**CLASSIC SERIES** 

**TERRACINA** 

3917 TERRACINA WAY, ROCKWALL, TX 75032

**HOMES FROM** 

\$662,990

**4,065** SOUARE FEET

**5**BEDROOMS

4.5 BATHROOMS **3** CAR GARAGE

**Primrose FE VI** 

### **TERRACINA**

3917 TERRACINA WAY, ROCKWALL, TX 75032