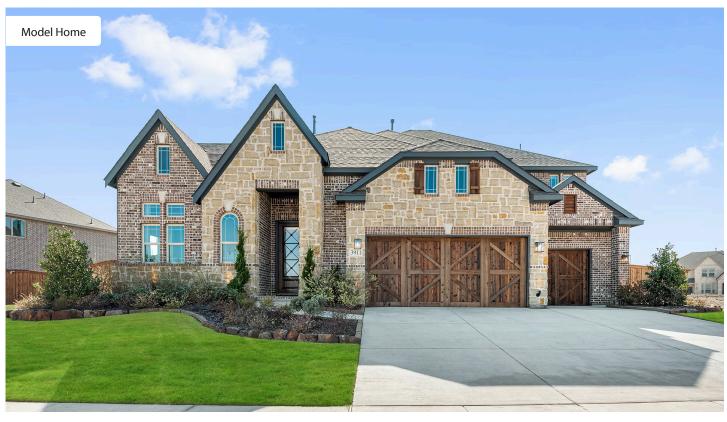

# 3911 Terracina Way

ROCKWALL, TX 75032

**TERRACINA** 

PRIMROSE FE VI FLOOR PLAN

4062 SOUARE FEET

**5** BEDROOMS 4.5
BATHROOMS

**3** CAR GARAGE

The Classic Series Primrose FE VI floor plan is a two-story home with five bedrooms and four and a half bathrooms. Features of this plan include a rotunda entry, formal dining, study, large family room, open kitchen with custom cabinets and island, a primary suite with a walk-in closet and garden tub, and an upstairs game room and media room. Contact us or visit our model home for more information about building this plan.