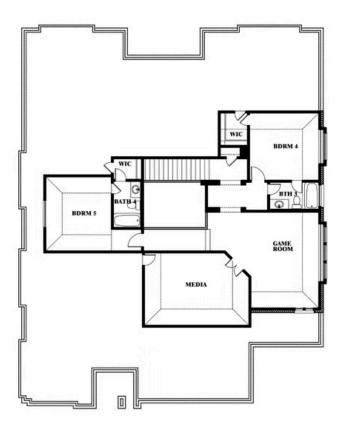

# 3911 Terracina Way

ROCKWALL, TX 75032

**TERRACINA** 

PRIMROSE FE VI FLOOR PLAN

4062 SOUARE FEET

**5** BEDROOMS 4.5
BATHROOMS

**3** CAR GARAGE

The Classic Series Primrose FE VI floor plan is a two-story home with five bedrooms and four and a half bathrooms. Features of this plan include a rotunda entry, formal dining, study, large family room, open kitchen with custom cabinets and island, a primary suite with a walk-in closet and garden tub, and an upstairs game room and media room. Contact us or visit our model home for more information about building this plan.