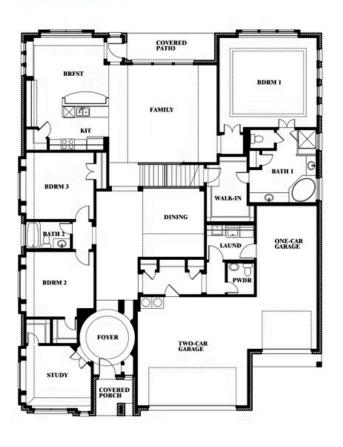

# 3911 Terracina Way

ROCKWALL, TX 75032

**TERRACINA** 

PRIMROSE FE VI FLOOR PLAN

4062 SOUARE FEET

**5** BEDROOMS 4.5
BATHROOMS

**3** CAR GARAGE

The Classic Series Primrose FE VI floor plan is a two-story home with five bedrooms and four and a half bathrooms. Features of this plan include a rotunda entry, formal dining, study, large family room, open kitchen with custom cabinets and island, a primary suite with a walk-in closet and garden tub, and an upstairs game room and media room. Contact us or visit our model home for more information about building this plan.