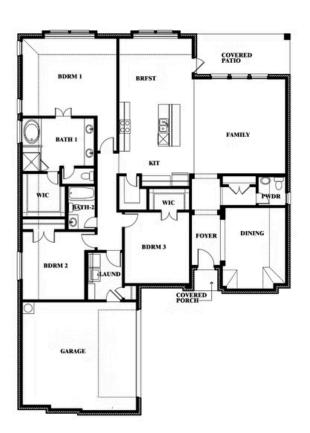

## **TERRACINA**

3917 TERRACINA WAY, ROCKWALL, TX 75032

HOMES FROM \$495,990

2,250 3 SQUARE FEET BEDROOMS

2.5 BATHROOMS **2** CAR GARAGE

Document generated Aug 31, 2025. Prices, plans, square footage, features and materials are subject to change at any time without notice and vary among communities. Listed prices are for informational purposes only, are not binding, and do not create any contractual obligation(s). The price of any home is dependent on numerous factors, all of which are unique to a specific home, and is not guaranteed until specified in a binding contract. Pricing of elevations and additional optional beds/baths vary per plan. Some plans require a premium homesite. Please ask the Community Manager for details. Renderings of homes are artist concepts and may not reflect exact colors and materials.