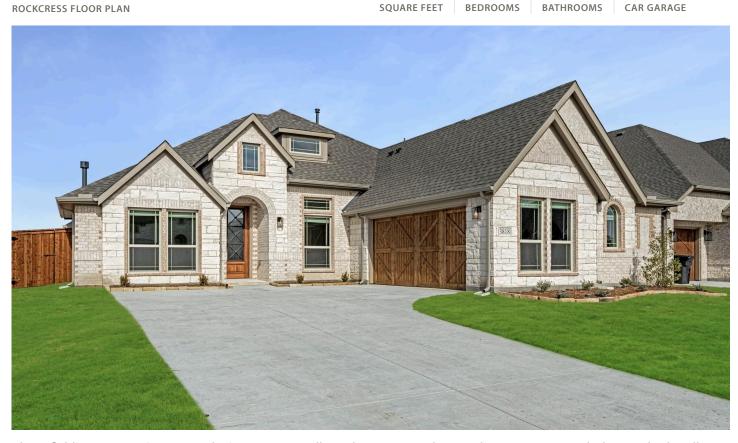

## 3818 Mesa Verde Drive

ROCKWALL, TX 75032 TERRACINA PRICED AT \$539,065 \$514,990

2260 SOUARE FEET

**3** BEDROOMS 2.5
BATHROOMS

**2** CAR GARAGE

Bloomfield's Premier J-Swing Ranch! Our new top-selling plan comes with everything you want, including 2.5 baths, all on one floor. Beautiful white stone and upgraded white Acme brick are perfectly on trend with pure white and blonde wood cabinets with Vinci White quartz counters, Marble Obsession Polished Backsplash, and black hardware pulls in a gourmet Deluxe Kitchen. The primary bath floor continues the white with hints of taupe using beautiful tile and you won't be disappointed by the Calvary Oak floors throughout the home. Tons of windows and beautiful sunlight, a large, covered patio, 3 bedrooms, AND a study in this single-story ranch make stairs something you won't even miss. Exceptional Rockwall ISD and located in Money Magazine's Best Places to Live- the actual city limit of Rockwall! Minutes from the Harbor and Lake Ray Hubbard. No MUD or PID Tax, and the low total tax rate of 1.56%! Model home is open daily, stop in at your leisure and let us help with your home journey.