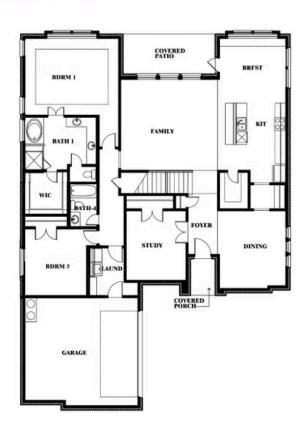

Sara Braden

CELL: (469) 381-0523 SALES OFFICE: (972) 351-8351

# **Seaberry II**

**CLASSIC SERIES** 

**TERRACINA** 

3917 TERRACINA WAY, ROCKWALL, TX 75032

**HOMES FROM** 

\$595,990

**3,478** SOUARE FEET

BEDROOMS

3.5
BATHROOMS

2

CAR GARAGE















Sara Braden

CELL: (469) 381-0523 SALES OFFICE: (972) 351-8351

## Seaberry II

#### **TERRACINA**

3917 TERRACINA WAY, ROCKWALL, TX 75032



### Seaberry II









Seaberry II



#### **COMMUNITY SALES MANAGER**

Sara Braden

CELL: (469) 381-0523 SALES OFFICE: (972) 351-8351

#### **TERRACINA**

3917 TERRACINA WAY, ROCKWALL, TX 75032















Sara Braden

CELL: (469) 381-0523 SALES OFFICE: (972) 351-8351

## Seaberry II

#### **TERRACINA**

3917 TERRACINA WAY, ROCKWALL, TX 75032



Seaberry II Opt. Bed 6 at Study











Sara Braden

CELL: (469) 381-0523 SALES OFFICE: (972) 351-8351

## Seaberry II

#### **TERRACINA**

3917 TERRACINA WAY, ROCKWALL, TX 75032



### Seaberry II Opt. Mini Garage at Dining