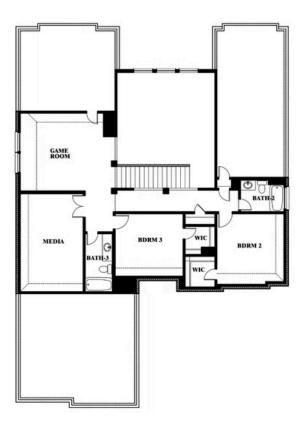

Sara Braden

CELL: (469) 381-0523 SALES OFFICE: (972) 351-8351

# **Seaberry II**

**CLASSIC SERIES** 

**TERRACINA** 

3917 TERRACINA WAY, ROCKWALL, TX 75032

**HOMES FROM** 

\$595,990

**3,478** SOUARE FEET

BEDROOMS

3.5
BATHROOMS

2

CAR GARAGE















Sara Braden

CELL: (469) 381-0523 SALES OFFICE: (972) 351-8351

## Seaberry II

#### **TERRACINA**

3917 TERRACINA WAY, ROCKWALL, TX 75032



### Seaberry II









Seaberry II



#### **COMMUNITY SALES MANAGER**

Sara Braden

CELL: (469) 381-0523 SALES OFFICE: (972) 351-8351

#### **TERRACINA**

3917 TERRACINA WAY, ROCKWALL, TX 75032















Sara Braden

CELL: (469) 381-0523 SALES OFFICE: (972) 351-8351

## Seaberry II

#### **TERRACINA**

3917 TERRACINA WAY, ROCKWALL, TX 75032



Seaberry II Opt. Bed 6 at Study











Sara Braden

CELL: (469) 381-0523 SALES OFFICE: (972) 351-8351

## Seaberry II

#### **TERRACINA**

3917 TERRACINA WAY, ROCKWALL, TX 75032



### Seaberry II Opt. Mini Garage at Dining