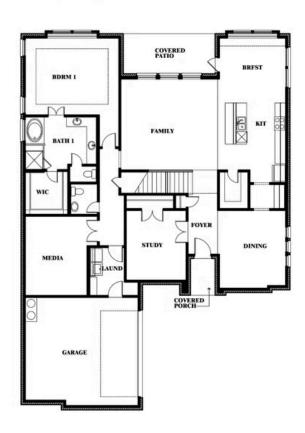

# **Seaberry II**

**CLASSIC SERIES** 

**TERRACINA** 

3917 TERRACINA WAY, ROCKWALL, TX 75032

**HOMES FROM** 

\$595,990

**3,478** SOUARE FEET

BEDROOMS

#### **TERRACINA**

3917 TERRACINA WAY, ROCKWALL, TX 75032

#### **TERRACINA**

3917 TERRACINA WAY, ROCKWALL, TX 75032

Sara Braden

CELL: (469) 381-0523 SALES OFFICE: (972) 351-8351