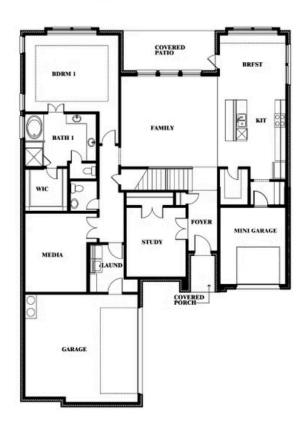

3,478** SOUARE FEET

BEDROOMS

3.5
BATHROOMS

2

CAR GARAGE















Sara Braden

CELL: (469) 381-0523 SALES OFFICE: (972) 351-8351

## Seaberry II

#### **TERRACINA**

3917 TERRACINA WAY, ROCKWALL, TX 75032



### Seaberry II









Seaberry II



#### **COMMUNITY SALES MANAGER**

Sara Braden

CELL: (469) 381-0523 SALES OFFICE: (972) 351-8351

#### **TERRACINA**

3917 TERRACINA WAY, ROCKWALL, TX 75032















Sara Braden

CELL: (469) 381-0523 SALES OFFICE: (972) 351-8351

## Seaberry II

#### **TERRACINA**

3917 TERRACINA WAY, ROCKWALL, TX 75032



Seaberry II Opt. Bed 6 at Study











Sara Braden

CELL: (469) 381-0523 SALES OFFICE: (972) 351-8351

## Seaberry II

#### **TERRACINA**

3917 TERRACINA WAY, ROCKWALL, TX 75032



### Seaberry II Opt. Mini Garage at Dining