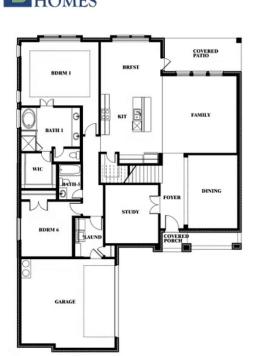

# Spring Cress II Opt. Bed 6 & Bath 5 at Media

This brochure is for general informational purposes and is to be used as a guide only. Changes may be made during the development process and floorplans, dimensions, fixtures, fittings, finishes and specifications are subject to change without notice. Window placement, balcony configuration, wardrobe sizes and living areas may vary slightly within each plan type. EQUAL HOUSING OPPORTUNITY