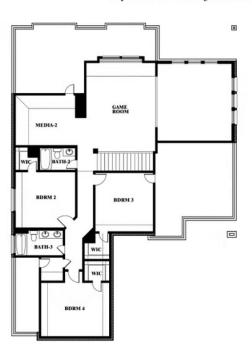

## **TERRACINA**

3917 TERRACINA WAY, ROCKWALL, TX 75032

This brochure is for general informational purposes and is to be used as a guide only. Changes may be made during the development process and floorplans, dimensions, fixtures, fittings, finishes and specifications are subject to change without notice. Window placement, balcony configuration, wardrobe sizes and living areas may vary slightly within each plan type. EQUAL HOUSING OPPORTUNITY