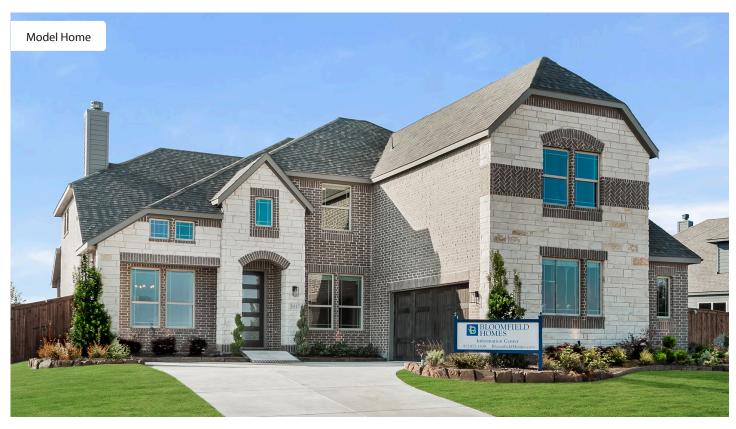

# 3917 Terracina Way

ROCKWALL, TX 75032

**TERRACINA** 

SPRING CRESS II FLOOR PLAN

**Sales Model** 

3696 SOUARE FEET

4 BEDROOMS 3.5
BATHROOMS

CAR GARAGE

The Classic Series Spring Cress floor plan is a two story home with four bedrooms, three and a half bathrooms, dining room, study, and two media rooms. Lots of flexibility with this floor plan that gives you the option for bedroom 5 with full bath at dining room and an optional bedroom 6 with full bath at the downstairs media room. There is also an optional mini garage in lieu of the dining room. Contact us or visit our model home for more information about this and other available plans.