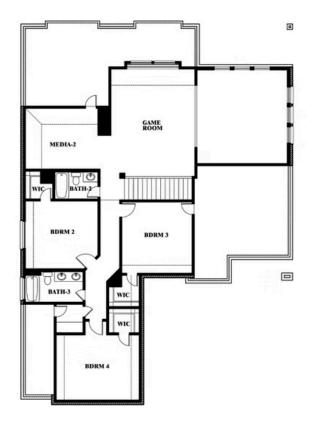

The Classic Series Spring Cress floor plan is a two story home with four bedrooms, three and a half bathrooms, dining room, study, and two media rooms. Lots of flexibility with this floor plan that gives you the option for bedroom 5 with full bath at dining room and an optional bedroom 6 with full bath at the downstairs media room. There is also an optional mini garage in lieu of the dining room. Contact us or visit our model home for more information about this and other available plans.

## 3917 Terracina Way

ROCKWALL, TX 75032

MEDIA

GARAGE

# COVERED PATIO FAMILY BATH I DINING