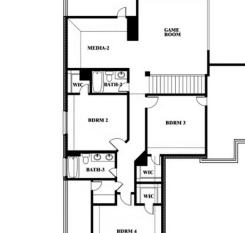

## **3917 Terracina Way**

ROCKWALL, TX 75032

TERRACINA

SPRING CRESS II FLOOR PLAN

The Classic Series Spring Cress floor plan is a two story home with four bedrooms, three and a half bathrooms, dining room, study, and two media rooms. Lots of flexibility with this floor plan that gives you the option for bedroom 5 with full bath at dining room and an optional bedroom 6 with full bath at the downstairs media room. There is also an optional mini garage in lieu of the dining room. Contact us or visit our model home for more information about this and other available plans.

## 3917 Terracina Way

8

RDRM

MEDIA

GARAGE

ROCKWALL, TX 75032

## **COMMUNITY SALES MANAGER** Sara Braden CELL: (469) 381-0523 SALES OFFICE: (972) 351-8351 SPRING CRESS II FLOOR PLAN

BLOOMFIELD HOMES COVERED PATIO FAMILY MEDIA-2 DINING

This brochure is for general informational purposes and is to be used as a guide only. Changes may be made during the development process and floorplans, dimensions, fixtures, fittings, finishes and specifications are subject to change without notice. Window placement, balcony configuration, wardrobe sizes and living areas may vary slightly within each plan type. EQUAL HOUSING OPPORTUNITY