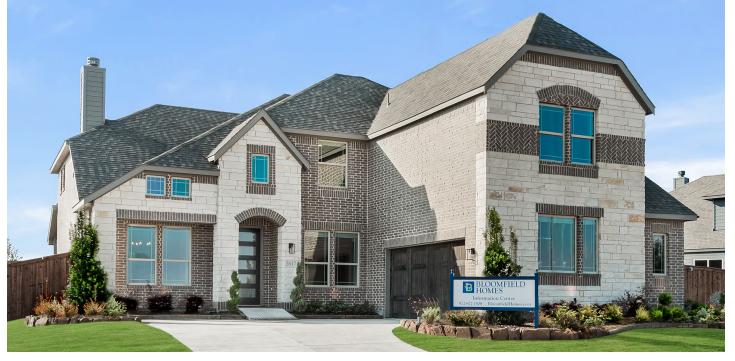

## **3917 Terracina Way**

ROCKWALL, TX 75032

TERRACINA

SPRING CRESS II FLOOR PLAN

The Classic Series Spring Cress floor plan is a two story home with four bedrooms, three and a half bathrooms, dining room, study, and two media rooms. Lots of flexibility with this floor plan that gives you the option for bedroom 5 with full bath at dining room and an optional bedroom 6 with full bath at the downstairs media room. There is also an optional mini garage in lieu of the dining room. Contact us or visit our model home for more information about this and other available plans.