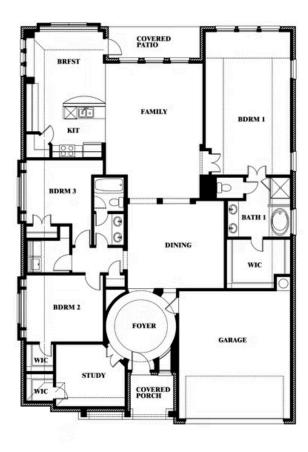

## Carolina

CLASSIC SERIES

**STONE RIVER GLEN 50S** 

2113 RIO PIEDRA DRIVE, ROYSE CITY, TX 75189

**HOMES FROM** 

\$411,990

**2,313** SOUARE FEET

BEDROOMS

## Carolina

## **STONE RIVER GLEN 50S**

2113 RIO PIEDRA DRIVE, ROYSE CITY, TX 75189