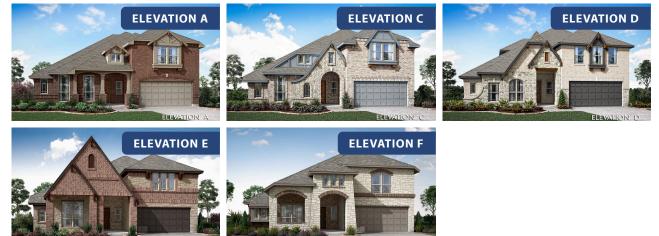

## **STONE RIVER GLEN 50S**

2113 RIO PIEDRA DRIVE, ROYSE CITY, TX 75189

номез from \$456,990

3,067 4 SQUARE FEET BEDROOMS **3.0** BATHROOMS

**2** CAR GARAGE

Document generated Sep 8, 2025. Prices, plans, square footage, features and materials are subject to change at any time without notice and vary among communities. Listed prices are for informational purposes only, are not binding, and do not create any contractual obligation(s). The price of any home is dependent on numerous factors, all of which are unique to a specific home, and is not guaranteed until specified in a binding contract. Pricing of elevations and additional optional beds/baths vary per plan. Some plans require a premium homesite. Please ask the Community Manager for details. Renderings of homes are artist concepts and may not reflect exact colors and materials.