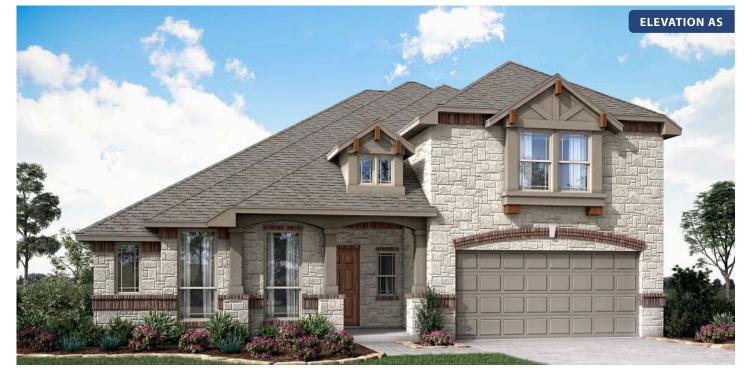

## **STONE RIVER GLEN 50S**

2113 RIO PIEDRA DRIVE, ROYSE CITY, TX 75189

номез from \$456,990

3,067 4 SQUARE FEET BEDROOMS **3.0** BATHROOMS

**2** CAR GARAGE

Document generated Sep 8, 2025. Prices, plans, square footage, features and materials are subject to change at any time without notice and vary among communities. Listed prices are for informational purposes only, are not binding, and do not create any contractual obligation(s). The price of any home is dependent on numerous factors, all of which are unique to a specific home, and is not guaranteed until specified in a binding contract. Pricing of elevations and additional optional beds/baths vary per plan. Some plans require a premium homesite. Please ask the Community Manager for details. Renderings of homes are artist concepts and may not reflect exact colors and materials.