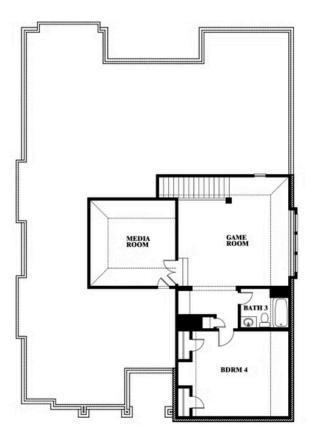

## **Carolina IV**

CLASSIC SERIES

**STONE RIVER GLEN 50S** 

2113 RIO PIEDRA DRIVE, ROYSE CITY, TX 75189

**HOMES FROM** 

\$471,990

3,280 SOUARE FEET

BEDROOMS