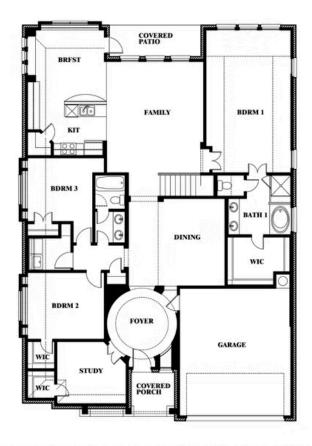

## **Carolina IV**

CLASSIC SERIES

**STONE RIVER GLEN 50S** 

2113 RIO PIEDRA DRIVE, ROYSE CITY, TX 75189

**HOMES FROM** 

\$471,990

3,280 SOUARE FEET

BEDROOMS