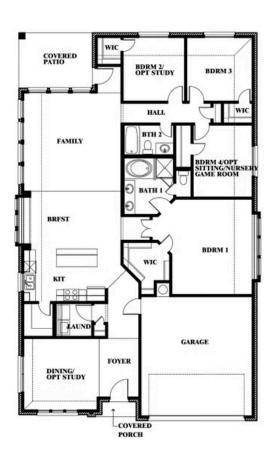

## **STONE RIVER GLEN 50S**

2113 RIO PIEDRA DRIVE, ROYSE CITY, TX 75189

HOMES FROM \$390,990

2,038 4 SQUARE FEET BEDROOMS 2.0 BATHROOMS **2** CAR GARAGE

Document generated Sep 1, 2025. Prices, plans, square footage, features and materials are subject to change at any time without notice and vary among communities. Listed prices are for informational purposes only, are not binding, and do not create any contractual obligation(s). The price of any home is dependent on numerous factors, all of which are unique to a specific home, and is not guaranteed until specified in a binding contract. Pricing of elevations and additional optional beds/baths vary per plan. Some plans require a premium homesite. Please ask the Community Manager for details. Renderings of homes are artist concepts and may not reflect exact colors and materials.

## Cypress

## STONE RIVER GLEN 50S

2113 RIO PIEDRA DRIVE, ROYSE CITY, TX 75189

Cypress

This brochure is for general informational purposes and is to be used as a guide only. Changes may be made during the development process and floorplans, dimensions, fixtures, fittings, finishes and specifications are subject to change without notice. Window placement, balcony configuration, wardrobe sizes and living areas may vary slightly within each plan type. EQUAL HOUSING OPPORTUNITY