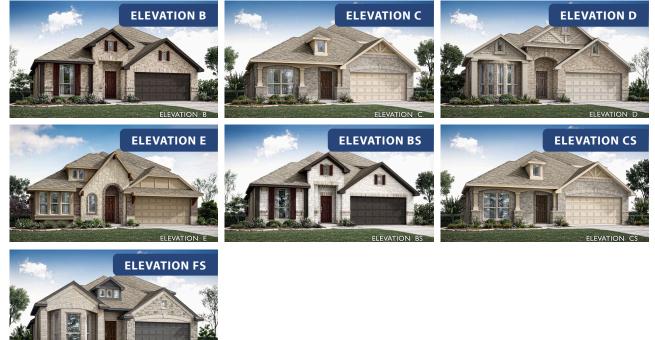

## **STONE RIVER GLEN 50S**

2113 RIO PIEDRA DRIVE, ROYSE CITY, TX 75189

номез from \$418,990

2,454 4 SQUARE FEET BEDROOMS **3.0** BATHROOMS **2** CAR GARAGE

Document generated Sep 13, 2025. Prices, plans, square footage, features and materials are subject to change at any time without notice and vary among communities. Listed prices are for informational purposes only, are not binding, and do not create any contractual obligation(s). The price of any home is dependent on numerous factors, all of which are unique to a specific home, and is not guaranteed until specified in a binding contract. Pricing of elevations and additional optional beds/baths vary per plan. Some plans require a premium homesite. Please ask the Community Manager for details. Renderings of homes are artist concepts and may not reflect exact colors and materials.

**Cypress II** 