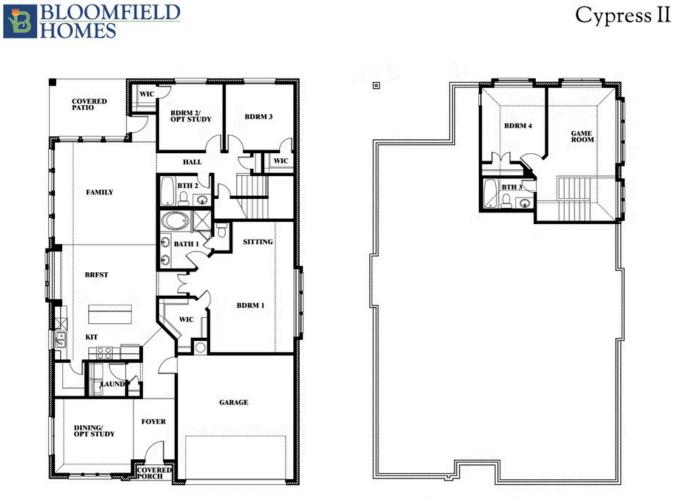

**Cypress II** 

## STONE RIVER GLEN 50S

2113 RIO PIEDRA DRIVE, ROYSE CITY, TX 75189

This brochure is for general informational purposes and is to be used as a guide only. Changes may be made during the development process and floorplans, dimensions, fixtures, fittings, finishes and specifications are subject to change without notice. Window placement, balcony configuration, wardrobe sizes and living areas may vary slightly within each plan type. EQUAL HOUSING OPPORTUNITY