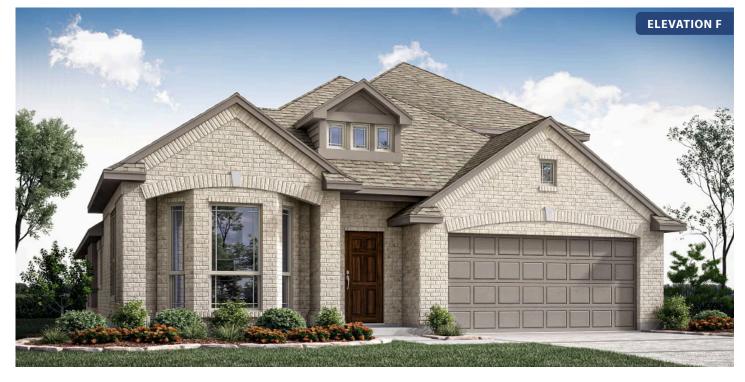

## **STONE RIVER GLEN 50S**

2113 RIO PIEDRA DRIVE, ROYSE CITY, TX 75189

номез from \$418,990

2,454 4 SQUARE FEET BEDROOMS **3.0** BATHROOMS **2** CAR GARAGE

Document generated Sep 13, 2025. Prices, plans, square footage, features and materials are subject to change at any time without notice and vary among communities. Listed prices are for informational purposes only, are not binding, and do not create any contractual obligation(s). The price of any home is dependent on numerous factors, all of which are unique to a specific home, and is not guaranteed until specified in a binding contract. Pricing of elevations and additional optional beds/baths vary per plan. Some plans require a premium homesite. Please ask the Community Manager for details. Renderings of homes are artist concepts and may not reflect exact colors and materials.

**Cypress II** 