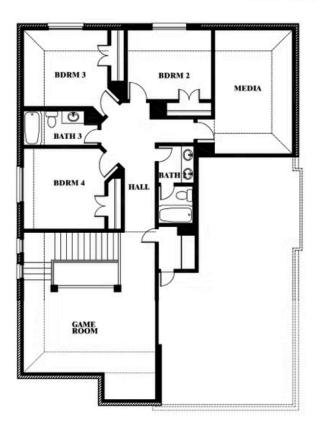

#### **STONE RIVER GLEN 50S**

2113 RIO PIEDRA DRIVE, ROYSE CITY, TX 75189

Dewberry II
Opt. Bath 3

This brochure is for general informational purposes and is to be used as a guide only. Changes may be made during the development process and floorplans, dimensions, fixtures, fittings, finishes and specifications are subject to change without notice. Window placement, balcony configuration, wardrobe sizes and living areas may vary slightly within each plan type. EQUAL HOUSING OPPORTUNITY