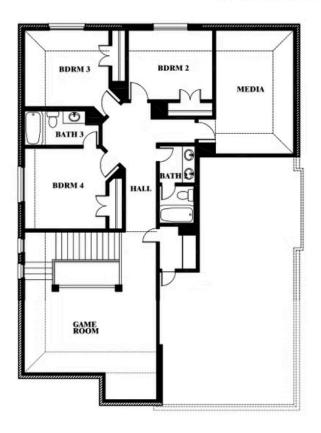

#### **STONE RIVER GLEN 50S**

2113 RIO PIEDRA DRIVE, ROYSE CITY, TX 75189

Dewberry II Opt. Bath 3 Ensuite

This brochure is for general informational purposes and is to be used as a guide only. Changes may be made during the development process and floor plans, dimensions, fixtures, fittings, finishes and specifications are subject to change without notice. Window placement, balcony configuration, wardrobe sizes and living areas may vary slightly within each plan type. EQUAL HOUSING OPPORTUNITY.