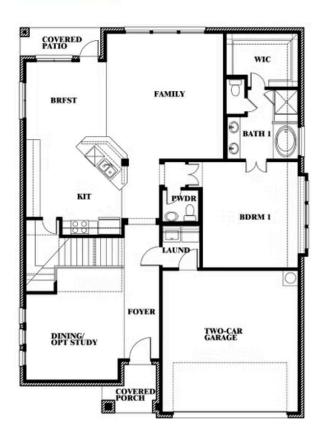

#### **STONE RIVER GLEN 50S**

2113 RIO PIEDRA DRIVE, ROYSE CITY, TX 75189

Dewberry II
Opt. Bath 3

This brochure is for general informational purposes and is to be used as a guide only. Changes may be made during the development process and floorplans, dimensions, fixtures, fittings, finishes and specifications are subject to change without notice. Window placement, balcony configuration, wardrobe sizes and living areas may vary slightly within each plan type. EQUAL HOUSING OPPORTUNITY