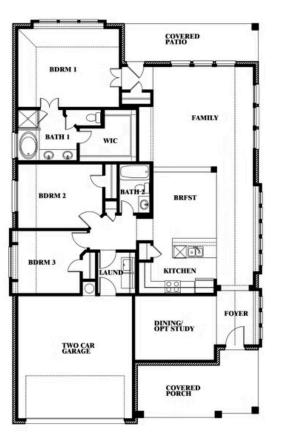

## **STONE RIVER GLEN 50S**

2113 RIO PIEDRA DRIVE, ROYSE CITY, TX 75189

HOMES FROM \$380,990

1,840 3 SQUARE FEET BEDROOMS **2.0** BATHROOMS **2** CAR GARAGE

Document generated Sep 1, 2025. Prices, plans, square footage, features and materials are subject to change at any time without notice and vary among communities. Listed prices are for informational purposes only, are not binding, and do not create any contractual obligation(s). The price of any home is dependent on numerous factors, all of which are unique to a specific home, and is not guaranteed until specified in a binding contract. Pricing of elevations and additional optional beds/baths vary per plan. Some plans require a premium homesite. Please ask the Community Manager for details. Renderings of homes are artist concepts and may not reflect exact colors and materials.

## STONE RIVER GLEN 50S

2113 RIO PIEDRA DRIVE, ROYSE CITY, TX 75189

Dogwood

This brochure is for general informational purposes and is to be used as a guide only. Changes may be made during the development process and floorplans, dimensions, fixtures, fittings, finishes and specifications are subject to change without notice. Window placement, balcony configuration, wardrobe sizes and living areas may vary slightly within each plan type. EQUAL HOUSING OPPORTUNITY