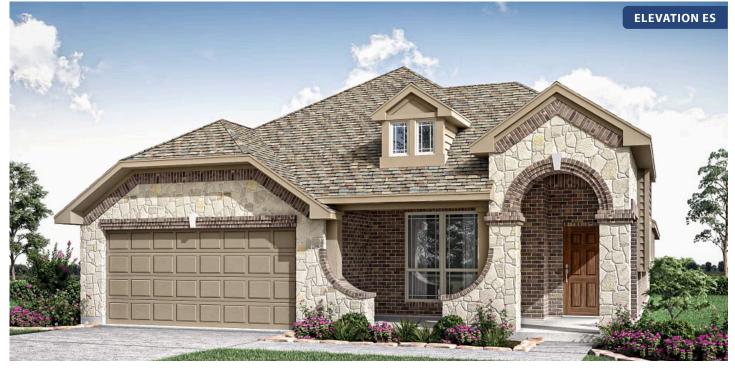

## Dogwood

CLASSIC SERIES

## **STONE RIVER GLEN 50S**

2113 RIO PIEDRA DRIVE, ROYSE CITY, TX 75189

HOMES FROM \$380,990

1,840 3 SQUARE FEET BEDROOMS **2.0** BATHROOMS **2** CAR GARAGE

Document generated Sep 1, 2025. Prices, plans, square footage, features and materials are subject to change at any time without notice and vary among communities. Listed prices are for informational purposes only, are not binding, and do not create any contractual obligation(s). The price of any home is dependent on numerous factors, all of which are unique to a specific home, and is not guaranteed until specified in a binding contract. Pricing of elevations and additional optional beds/baths vary per plan. Some plans require a premium homesite. Please ask the Community Manager for details. Renderings of homes are artist concepts and may not reflect exact colors and materials.