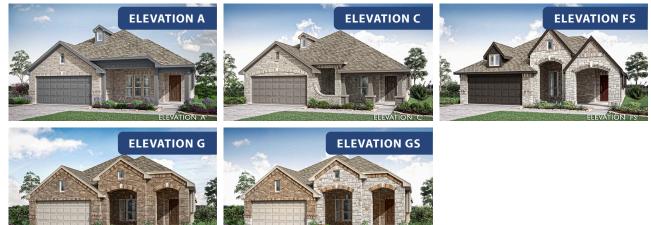

## Dogwood

CLASSIC SERIES

## **STONE RIVER GLEN 50S**

2113 RIO PIEDRA DRIVE, ROYSE CITY, TX 75189

HOMES FROM \$380,990

1,840 3 SQUARE FEET BEDROOMS **2.0** BATHROOMS **2** CAR GARAGE

Document generated Sep 1, 2025. Prices, plans, square footage, features and materials are subject to change at any time without notice and vary among communities. Listed prices are for informational purposes only, are not binding, and do not create any contractual obligation(s). The price of any home is dependent on numerous factors, all of which are unique to a specific home, and is not guaranteed until specified in a binding contract. Pricing of elevations and additional optional beds/baths vary per plan. Some plans require a premium homesite. Please ask the Community Manager for details. Renderings of homes are artist concepts and may not reflect exact colors and materials.