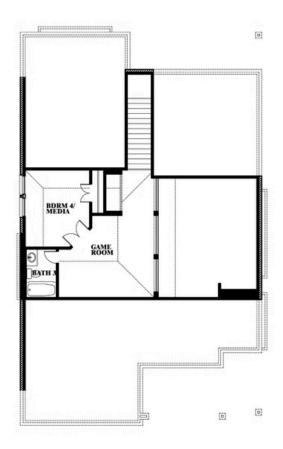

## **Dogwood III**

CLASSIC SERIES

STONE RIVER GLEN 50S

2113 RIO PIEDRA DRIVE, ROYSE CITY, TX 75189

**HOMES FROM** 

\$417,990

2,333 SOUARE FEET

BEDROOMS

3.0 BATHROOMS 2

CAR GARAGE