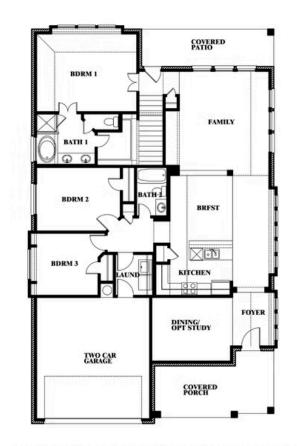

## **Dogwood III**

CLASSIC SERIES

STONE RIVER GLEN 50S

2113 RIO PIEDRA DRIVE, ROYSE CITY, TX 75189

**HOMES FROM** 

\$417,990

2,333 SOUARE FEET

BEDROOMS

3.0 BATHROOMS 2

CAR GARAGE