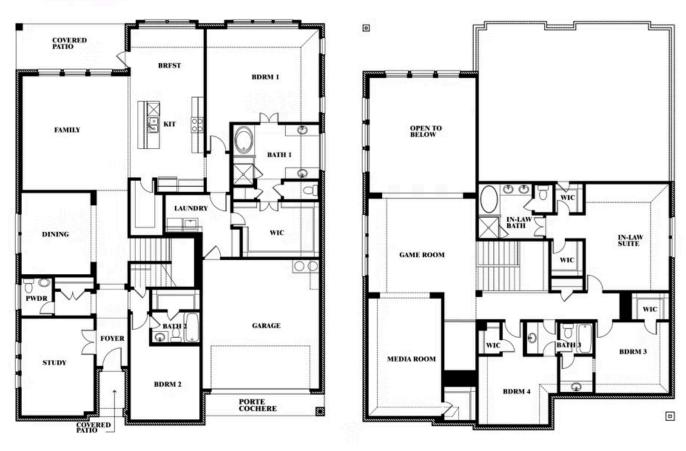

A two-story home with five bedrooms, four and a half bathrooms, dining room, study, upstairs game room, and media room, plus an In-Law suite with a full ensuite bathroom, walk-in shower, separate tub, dual sinks, and two walk-in closets. Additional configurations include an upstairs bedroom with or without a full bathroom in lieu of an upstairs media room or a first-floor media room in lieu of the dining room.