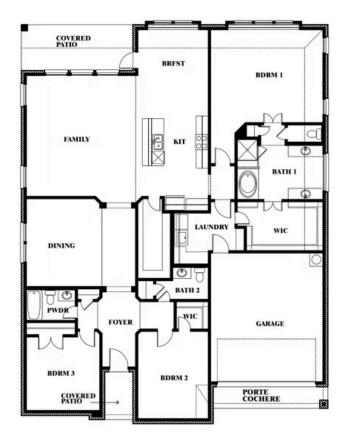

## Caraway

CLASSIC SERIES

**STONE RIVER GLEN 60S** 

2113 RIO PIEDRA DRIVE, ROYSE CITY, TX 75189

**HOMES FROM** 

\$440,990

2,519 SOUARE FEET

BEDROOMS

2.5 BATHROOMS 2

CAR GARAGE

## **STONE RIVER GLEN 60S**

2113 RIO PIEDRA DRIVE, ROYSE CITY, TX 75189

This brochure is for general informational purposes and is to be used as a guide only. Changes may be made during the development process and floorplans, dimensions, fixtures, fittings, finishes and specifications are subject to change without notice. Window placement, balcony configuration, wardrobe sizes and living areas may vary slightly within each plan type. EQUAL HOUSING OPPORTUNITY