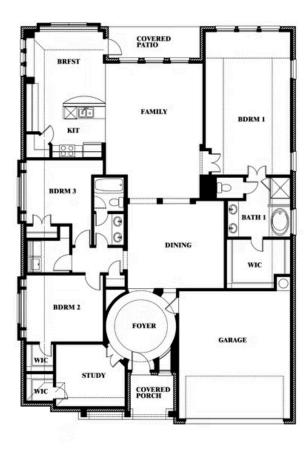

## Carolina

CLASSIC SERIES

**STONE RIVER GLEN 60S** 

2113 RIO PIEDRA DRIVE, ROYSE CITY, TX 75189

**HOMES FROM** 

\$423,990

2,313 SOUARE FEET

BEDROOMS

2.0 BATHROOMS 2

CAR GARAGE

## Carolina

## **STONE RIVER GLEN 60S**

2113 RIO PIEDRA DRIVE, ROYSE CITY, TX 75189