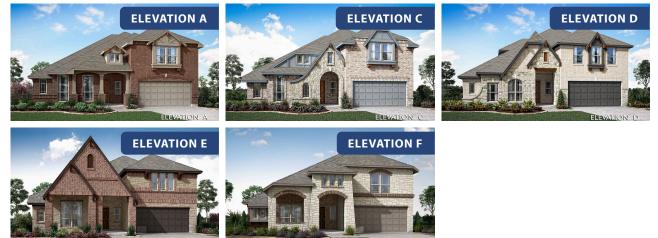

## **STONE RIVER GLEN 60S**

2113 RIO PIEDRA DRIVE, ROYSE CITY, TX 75189

HOMES FROM \$468,990

3,067 4 SQUARE FEET BEDROOMS **3.0** BATHROOMS **2** CAR GARAGE

Document generated Sep 8, 2025. Prices, plans, square footage, features and materials are subject to change at any time without notice and vary among communities. Listed prices are for informational purposes only, are not binding, and do not create any contractual obligation(s). The price of any home is dependent on numerous factors, all of which are unique to a specific home, and is not guaranteed until specified in a binding contract. Pricing of elevations and additional optional beds/baths vary per plan. Some plans require a premium homesite. Please ask the Community Manager for details. Renderings of homes are artist concepts and may not reflect exact colors and materials.