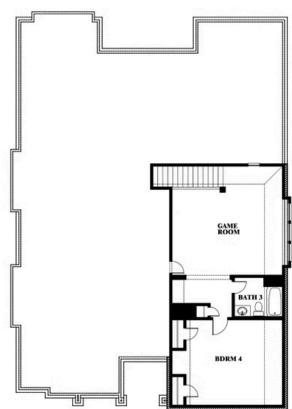

## **STONE RIVER GLEN 60S**

2113 RIO PIEDRA DRIVE, ROYSE CITY, TX 75189

HOMES FROM \$468,990

3,067 4 SQUARE FEET BEDROOMS **3.0** BATHROOMS **2** CAR GARAGE

Document generated Sep 8, 2025. Prices, plans, square footage, features and materials are subject to change at any time without notice and vary among communities. Listed prices are for informational purposes only, are not binding, and do not create any contractual obligation(s). The price of any home is dependent on numerous factors, all of which are unique to a specific home, and is not guaranteed until specified in a binding contract. Pricing of elevations and additional optional beds/baths vary per plan. Some plans require a premium homesite. Please ask the Community Manager for details. Renderings of homes are artist concepts and may not reflect exact colors and materials.

## STONE RIVER GLEN 60S 2113 RIO PIEDRA DRIVE, ROYSE CITY, TX 75189

BLOOMFIELD HOMES Carolina III

This brochure is for general informational purposes and is to be used as a guide only. Changes may be made during the development process and floorplans, dimensions, fixtures, fittings, finishes and specifications are subject to change without notice. Window placement, balcony configuration, wardrobe sizes and living areas may vary slightly within each plan type. EQUAL HOUSING OPPORTUNITY