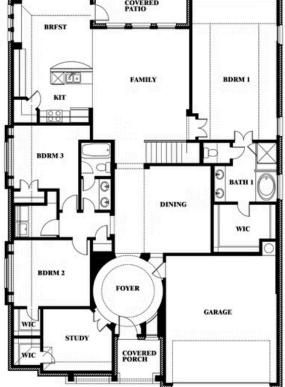

## **STONE RIVER GLEN 60S**

2113 RIO PIEDRA DRIVE, ROYSE CITY, TX 75189

HOMES FROM \$468,990

3,067 4 SQUARE FEET BEDROOMS **3.0** BATHROOMS **2** CAR GARAGE

Document generated Sep 8, 2025. Prices, plans, square footage, features and materials are subject to change at any time without notice and vary among communities. Listed prices are for informational purposes only, are not binding, and do not create any contractual obligation(s). The price of any home is dependent on numerous factors, all of which are unique to a specific home, and is not guaranteed until specified in a binding contract. Pricing of elevations and additional optional beds/baths vary per plan. Some plans require a premium homesite. Please ask the Community Manager for details. Renderings of homes are artist concepts and may not reflect exact colors and materials.

## STONE RIVER GLEN 60S 2113 RIO PIEDRA DRIVE, ROYSE CITY, TX 75189

BLOOMFIELD HOMES Carolina III

This brochure is for general informational purposes and is to be used as a guide only. Changes may be made during the development process and floorplans, dimensions, fixtures, fittings, finishes and specifications are subject to change without notice. Window placement, balcony configuration, wardrobe sizes and living areas may vary slightly within each plan type. EQUAL HOUSING OPPORTUNITY