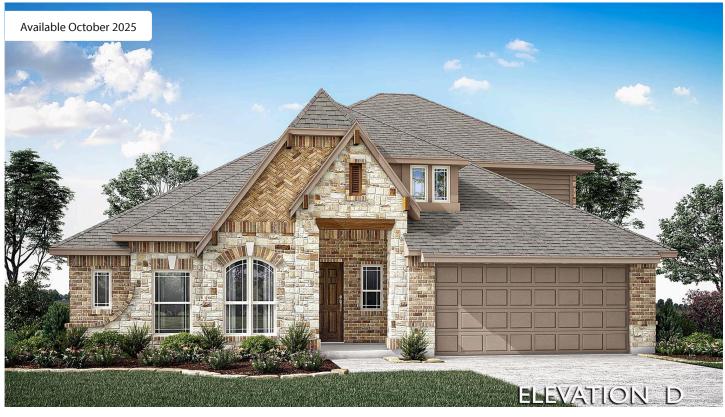

## **2229 Stone River Boulevard**

**ROYSE CITY, TX 75189** 

**STONE RIVER GLEN 60S** 

CAROLINA III FLOOR PLAN

**PRICED AT** 

\$594,273 \$554,273

3067 SQUARE FEET

**4**BEDROOMS

3.0 BATHROOMS

3 CAR GARAGE

Introducing the Carolina III floor plan, a perfect blend of modern elegance and timeless charm. This stunning two-story home, boasts 4 bedrooms, 3 bathrooms, and a 3-car garage. Enjoy the bright Study with glass French doors, a versatile downstairs Formal Dining Room, and an upstairs Game Room for added flexibility. The Covered Patio provides a serene outdoor retreat! Designed with high-end finishes, the home features durable Laminate Wood Tile floors, full oak stairs. The Deluxe Kitchen is equipped with quartz countertops, a walk-in pantry, a charming buffet area in the Breakfast Nook, and stainless steel appliances. You'll find ample storage throughout, including generous closets, a dedicated laundry space, and built-in shelving. The Primary Suite is your personal sanctuary, complete with a cozy sitting area, a relaxing soaking tub, and a separate shower. Situated on a peaceful, interior lot, this home is the ideal retreat. Visit Bloomfield's model in Stone River Glen.