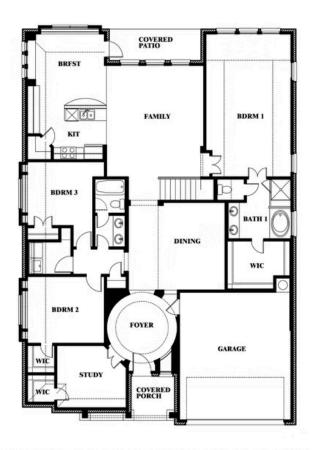

## **Carolina IV**

CLASSIC SERIES

**STONE RIVER GLEN 60S** 

2113 RIO PIEDRA DRIVE, ROYSE CITY, TX 75189

**HOMES FROM** 

\$482,990

3,280 SOUARE FEET

# BEDROOMS 3.0 BATHROOMS

**2** CAR GARAGE