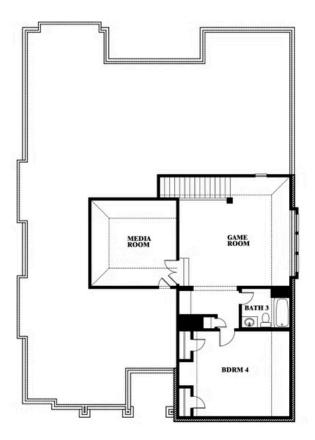

## **Carolina IV**

CLASSIC SERIES

**STONE RIVER GLEN 60S** 

2113 RIO PIEDRA DRIVE, ROYSE CITY, TX 75189

**HOMES FROM** 

\$482,990

3,280 SOUARE FEET

# BEDROOMS 3.0 BATHROOMS

**2** CAR GARAGE