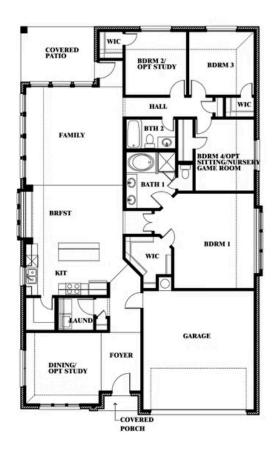

**CLASSIC SERIES** 

**STONE RIVER GLEN 60S** 

2113 RIO PIEDRA DRIVE, ROYSE CITY, TX 75189

**HOMES FROM** 

\$402,990

2,038 SOUARE FEET

BEDROOMS

2.0
BATHROOMS

## **STONE RIVER GLEN 60S**

2113 RIO PIEDRA DRIVE, ROYSE CITY, TX 75189

Cypress

This brochure is for general informational purposes and is to be used as a guide only. Changes may be made during the development process and floorplans, dimensions, fixtures, fittings, finishes and specifications are subject to change without notice. Window placement, balcony configuration, wardrobe sizes and living areas may vary slightly within each plan type. EQUAL HOUSING OPPORTUNITY