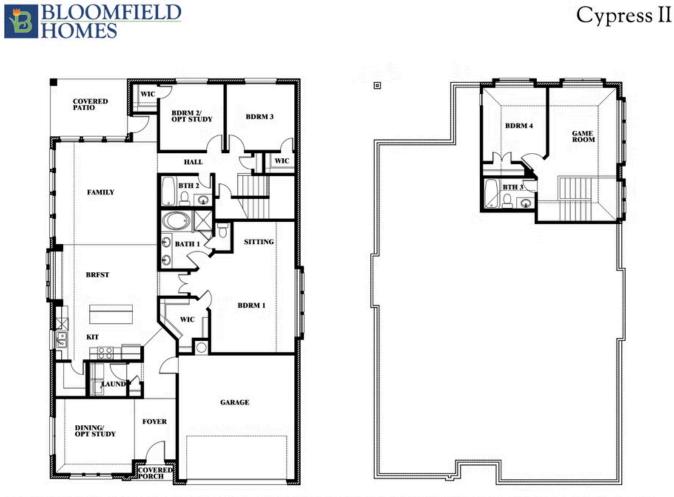

**Cypress II** 

## STONE RIVER GLEN 60S

2113 RIO PIEDRA DRIVE, ROYSE CITY, TX 75189

This brochure is for general informational purposes and is to be used as a guide only. Changes may be made during the development process and floorplans, dimensions, fixtures, fittings, finishes and specifications are subject to change without notice. Window placement, balcony configuration, wardrobe sizes and living areas may vary slightly within each plan type. EQUAL HOUSING OPPORTUNITY