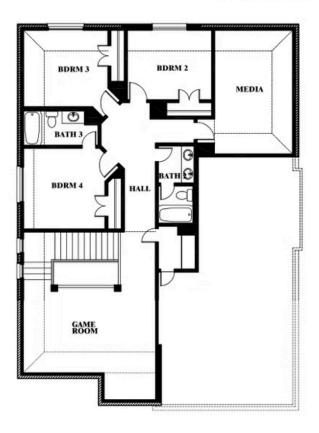

#### **STONE RIVER GLEN 60S**

2113 RIO PIEDRA DRIVE, ROYSE CITY, TX 75189

Dewberry II Opt. Bath 3 Ensuite

This brochure is for general informational purposes and is to be used as a guide only. Changes may be made during the development process and floor plans, dimensions, fixtures, fittings, finishes and specifications are subject to change without notice. Window placement, balcony configuration, wardrobe sizes and living areas may vary slightly within each plan type. EQUAL HOUSING OPPORTUNITY.