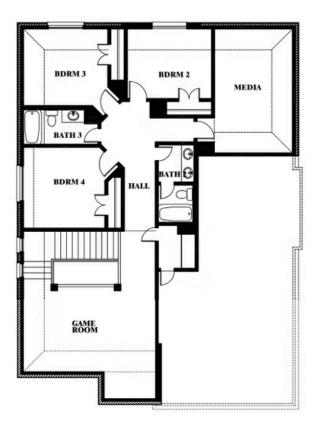

#### **STONE RIVER GLEN 60S**

2113 RIO PIEDRA DRIVE, ROYSE CITY, TX 75189

Dewberry II
Opt. Bath 3

This brochure is for general informational purposes and is to be used as a guide only. Changes may be made during the development process and floorplans, dimensions, fixtures, fittings, finishes and specifications are subject to change without notice. Window placement, balcony configuration, wardrobe sizes and living areas may vary slightly within each plan type. EQUAL HOUSING OPPORTUNITY