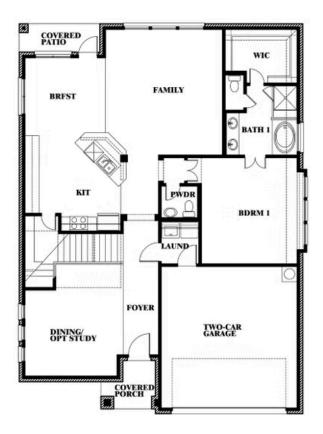

CLASSIC SERIES

STONE RIVER GLEN 60S

2113 RIO PIEDRA DRIVE, ROYSE CITY, TX 75189

HOMES FROM \$482,990

3,261 5 SQUARE FEET BEDROOMS **3.5** BATHROOMS

**2** CAR GARAGE

**DEWBERRY III FLOOR PLAN** 

#### BLOOMFIELD HOMES

#### STONE RIVER GLEN 60S 2113 RIO PIEDRA DRIVE, ROYSE CITY, TX 75189

Dewberry III

This brochure is for general informational purposes and is to be used as a guide only. Changes may be made during the development process and floor plans, dimensions, fixtures, fittings, finishes and specifications are subject to change without notice. Window placement, balcony configuration, wardrobe sizes and living areas may vary slightly within each plan type. EQUAL HOUSING OPPORTUNITY.

### STONE RIVER GLEN 60S

2113 RIO PIEDRA DRIVE, ROYSE CITY, TX 75189

**Dewberry III** 

This brochure is for general informational purposes and is to be used as a guide only. Changes may be made during the development process and floor plans, dimensions, fixtures, fittings, finishes and specifications are subject to change without notice. Window placement, balcony configuration, wardrobe sizes and living areas may vary slightly within each plan type. EQUAL HOUSING OPPORTUNITY.