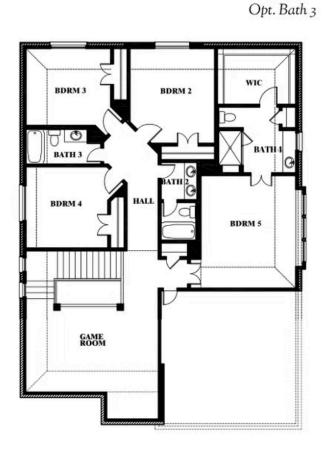

**OPT BATH 3 ENSUITE** 

### BLOOMFIELD HOMES

STONE RIVER GLEN 60S 2113 RIO PIEDRA DRIVE, ROYSE CITY, TX 75189

> Dewberry III Opt. Bath 3 Ensuite

This brochure is for general informational purposes and is to be used as a guide only. Changes may be made during the development process and floorplans, dimensions, fixtures, fittings, finishes and specifications are subject to change without notice. Window placement, balcony configuration, wardrobe sizes and living areas may vary slightly within each plan type. EQUAL HOUSING OPPORTUNITY

Dewberry III OPT BATH 3