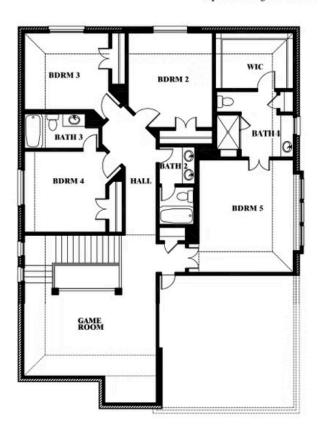

CLASSIC SERIES

STONE RIVER GLEN 60S

2113 RIO PIEDRA DRIVE, ROYSE CITY, TX 75189

HOMES FROM \$482,990

3,261 5 SQUARE FEET BEDROOMS **3.5** BATHROOMS

**2** CAR GARAGE

**DEWBERRY III FLOOR PLAN** 

#### STONE RIVER GLEN 60S 2113 RIO PIEDRA DRIVE, ROYSE CITY, TX 75189

Dewberry III

This brochure is for general informational purposes and is to be used as a guide only. Changes may be made during the development process and floor plans, dimensions, fixtures, fittings, finishes and specifications are subject to change without notice. Window placement, balcony configuration, wardrobe sizes and living areas may vary slightly within each plan type. EQUAL HOUSING OPPORTUNITY.