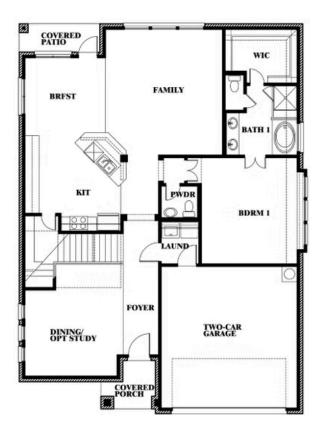

**OPT BATH 3 ENSUITE** 

### BLOOMFIELD HOMES

STONE RIVER GLEN 60S 2113 RIO PIEDRA DRIVE, ROYSE CITY, TX 75189

> Dewberry III Opt. Bath 3 Ensuite

This brochure is for general informational purposes and is to be used as a guide only. Changes may be made during the development process and floorplans, dimensions, fixtures, fittings, finishes and specifications are subject to change without notice. Window placement, balcony configuration, wardrobe sizes and living areas may vary slightly within each plan type. EQUAL HOUSING OPPORTUNITY

Dewberry III OPT BATH 3