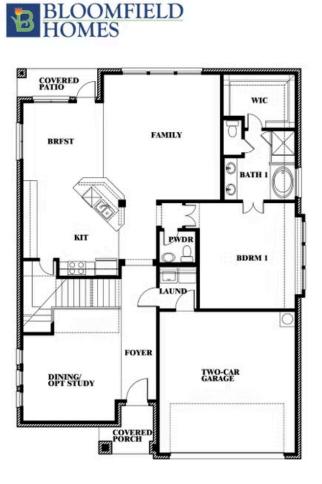

#### BLOOMFIELD HOMES

### STONE RIVER GLEN 60S

2113 RIO PIEDRA DRIVE, ROYSE CITY, TX 75189

**Dewberry III** 

This brochure is for general informational purposes and is to be used as a guide only. Changes may be made during the development process and floor plans, dimensions, fixtures, fittings, finishes and specifications are subject to change without notice. Window placement, balcony configuration, wardrobe sizes and living areas may vary slightly within each plan type. EQUAL HOUSING OPPORTUNITY.