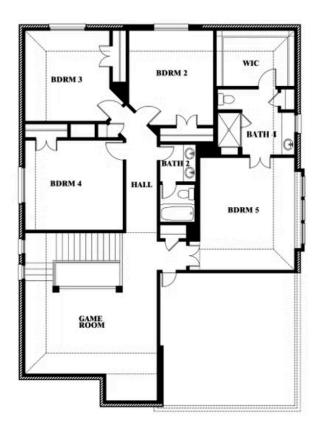

CLASSIC SERIES

STONE RIVER GLEN 60S

2113 RIO PIEDRA DRIVE, ROYSE CITY, TX 75189

HOMES FROM \$482,990

3,261 5 SQUARE FEET BEDROOMS **3.5** BATHROOMS

**2** CAR GARAGE

**DEWBERRY III FLOOR PLAN** 

#### BLOOMFIELD HOMES

#### STONE RIVER GLEN 60S 2113 RIO PIEDRA DRIVE, ROYSE CITY, TX 75189

Dewberry III

This brochure is for general informational purposes and is to be used as a guide only. Changes may be made during the development process and floor plans, dimensions, fixtures, fittings, finishes and specifications are subject to change without notice. Window placement, balcony configuration, wardrobe sizes and living areas may vary slightly within each plan type. EQUAL HOUSING OPPORTUNITY.