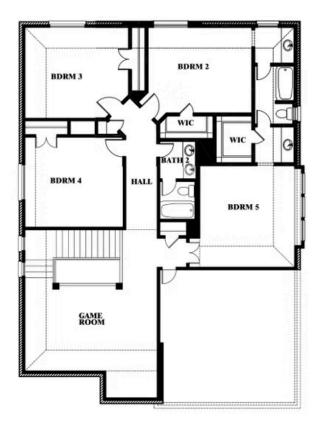

**OPT JACK & JILL BATH AT BEDROOM 2 & 5** 

#### STONE RIVER GLEN 60S 2113 RIO PIEDRA DRIVE, ROYSE CITY, TX 75189

Dewberry III Opt. Jack & Jill Bath at Bedroom 2 & 5

This brochure is for general informational purposes and is to be used as a guide only. Changes may be made during the development process and floorplans, dimensions, fixtures, fittings, finishes and specifications are subject to change without notice. Window placement, balcony configuration, wardrobe sizes and living areas may vary slightly within each plan type. EQUAL HOUSING OPPORTUNITY