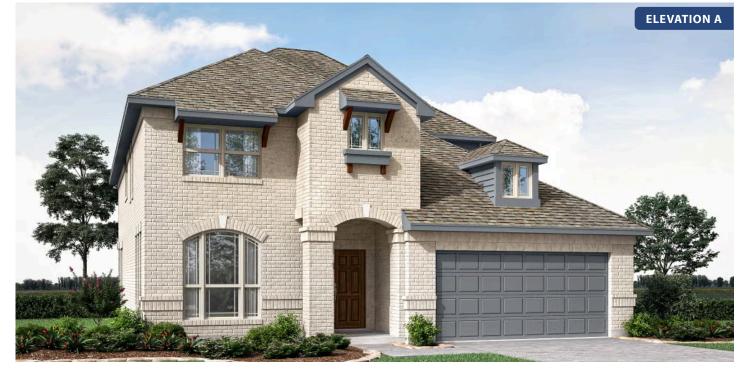

CLASSIC SERIES

STONE RIVER GLEN 60S

2113 RIO PIEDRA DRIVE, ROYSE CITY, TX 75189

HOMES FROM \$482,990

3,261 5 SQUARE FEET BEDROOMS **3.5** BATHROOMS

**2** CAR GARAGE

**DEWBERRY III FLOOR PLAN** 

#### STONE RIVER GLEN 60S 2113 RIO PIEDRA DRIVE, ROYSE CITY, TX 75189

Dewberry III

This brochure is for general informational purposes and is to be used as a guide only. Changes may be made during the development process and floor plans, dimensions, fixtures, fittings, finishes and specifications are subject to change without notice. Window placement, balcony configuration, wardrobe sizes and living areas may vary slightly within each plan type. EQUAL HOUSING OPPORTUNITY.