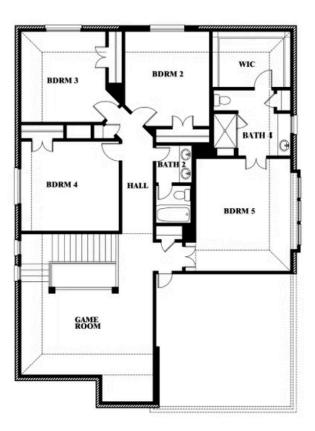

#### **STONE RIVER GLEN 60S**

2113 RIO PIEDRA DRIVE, ROYSE CITY, TX 75189

### Dewberry III Opt. Jack & Jill Bath at Bedroom 2 & 5

This brochure is for general informational purposes and is to be used as a guide only. Changes may be made during the development process and floorplans, dimensions, fixtures, fittings, finishes and specifications are subject to change without notice. Window placement, balcony configuration, wardrobe sizes and living areas may vary slightly within each plan type. EQUAL HOUSING OPPORTUNITY