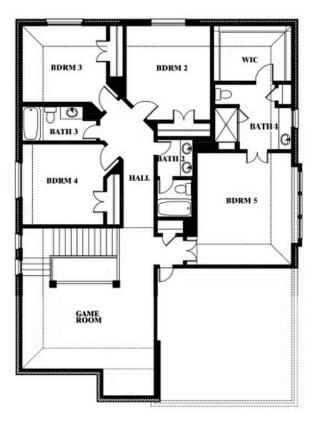

### Dewberry III OPT BATH 3

#### **STONE RIVER GLEN 60S**

2113 RIO PIEDRA DRIVE, ROYSE CITY, TX 75189

Dewberry III Opt. Bath 3

This brochure is for general informational purposes and is to be used as a guide only. Changes may be made during the development process and floor plans, dimensions, fixtures, fittings, finishes and specifications are subject to change without notice. Window placement, balcony configuration, wardrobe sizes and living areas may vary slightly within each plan type. EQUAL HOUSING OPPORTUNITY.