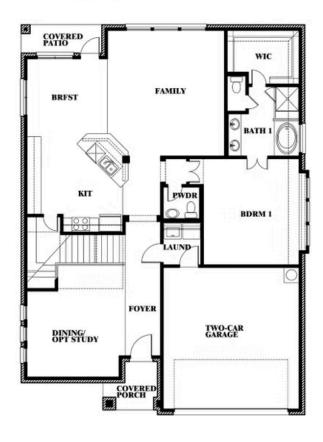

**STONE RIVER GLEN 60S** 

2113 RIO PIEDRA DRIVE, ROYSE CITY, TX 75189

**DEWBERRY III FLOOR PLAN** 

### Dewberry III

This brochure is for general informational purposes and is to be used as a guide only. Changes may be made during the development process and floor plans, dimensions, fixtures, fittings, finishes and specifications are subject to change without notice. Window placement, balcony configuration, wardrobe sizes and living areas may vary slightly within each plan type. EQUAL HOUSING OPPORTUNITY.