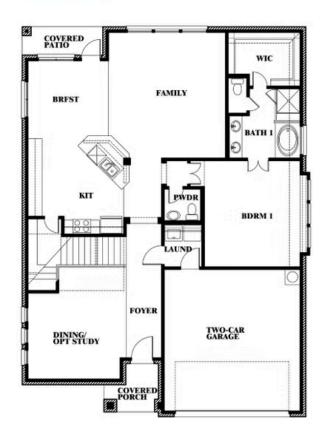

**STONE RIVER GLEN 60S** 

2113 RIO PIEDRA DRIVE, ROYSE CITY, TX 75189

**DEWBERRY III FLOOR PLAN** 

### Dewberry III

This brochure is for general informational purposes and is to be used as a guide only. Changes may be made during the development process and floor plans, dimensions, fixtures, fittings, finishes and specifications are subject to change without notice. Window placement, balcony configuration, wardrobe sizes and living areas may vary slightly within each plan type. EQUAL HOUSING OPPORTUNITY.