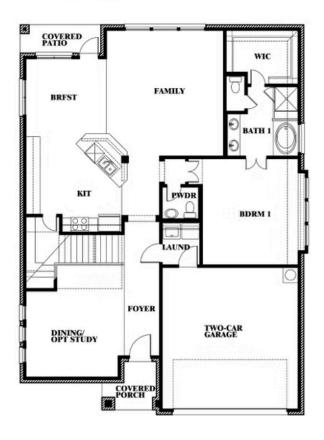

**STONE RIVER GLEN 60S** 

2113 RIO PIEDRA DRIVE, ROYSE CITY, TX 75189

**OPT BATH 3 ENSUITE** 

Dewberry III Opt. Bath 3 Ensuite

This brochure is for general informational purposes and is to be used as a guide only. Changes may be made during the development process and floorplans, dimensions, fixtures, fittings, finishes and specifications are subject to change without notice. Window placement, balcony configuration, wardrobe sizes and living areas may vary slightly within each plan type. EQUAL HOUSING OPPORTUNITY

#### **STONE RIVER GLEN 60S**

2113 RIO PIEDRA DRIVE, ROYSE CITY, TX 75189

Dewberry III Opt. Bath 3

This brochure is for general informational purposes and is to be used as a guide only. Changes may be made during the development process and floor plans, dimensions, fixtures, fittings, finishes and specifications are subject to change without notice. Window placement, balcony configuration, wardrobe sizes and living areas may vary slightly within each plan type. EQUAL HOUSING OPPORTUNITY.