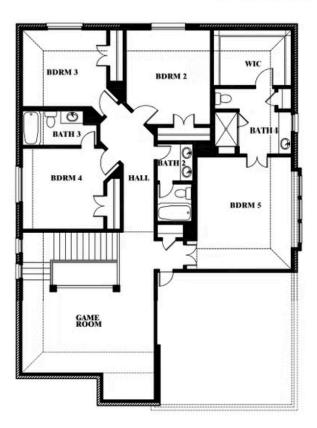

**OPT JACK & JILL BATH AT BEDROOM 2 & 5** 

#### **STONE RIVER GLEN 60S**

2113 RIO PIEDRA DRIVE, ROYSE CITY, TX 75189

### Dewberry III Opt. Jack & Jill Bath at Bedroom 2 & 5

This brochure is for general informational purposes and is to be used as a guide only. Changes may be made during the development process and floorplans, dimensions, fixtures, fittings, finishes and specifications are subject to change without notice. Window placement, balcony configuration, wardrobe sizes and living areas may vary slightly within each plan type. EQUAL HOUSING OPPORTUNITY