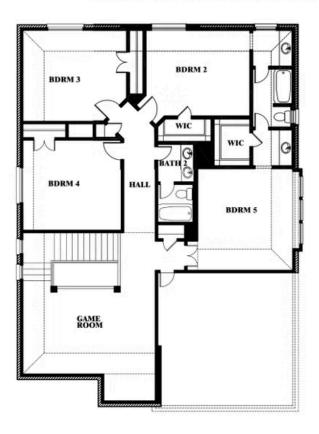

**STONE RIVER GLEN 60S** 

2113 RIO PIEDRA DRIVE, ROYSE CITY, TX 75189

**OPT BATH 3 ENSUITE** 

Dewberry III Opt. Bath 3 Ensuite

This brochure is for general informational purposes and is to be used as a guide only. Changes may be made during the development process and floorplans, dimensions, fixtures, fittings, finishes and specifications are subject to change without notice. Window placement, balcony configuration, wardrobe sizes and living areas may vary slightly within each plan type. EQUAL HOUSING OPPORTUNITY

### Dewberry III OPT BATH 3

#### **STONE RIVER GLEN 60S**

2113 RIO PIEDRA DRIVE, ROYSE CITY, TX 75189

Dewberry III Opt. Bath 3

This brochure is for general informational purposes and is to be used as a guide only. Changes may be made during the development process and floor plans, dimensions, fixtures, fittings, finishes and specifications are subject to change without notice. Window placement, balcony configuration, wardrobe sizes and living areas may vary slightly within each plan type. EQUAL HOUSING OPPORTUNITY.