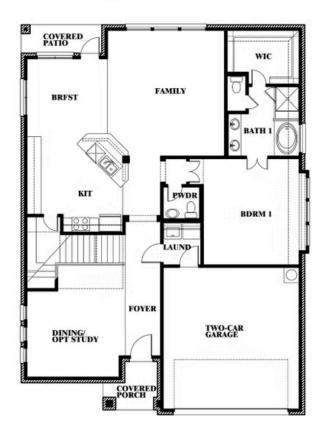

CLASSIC SERIES

**STONE RIVER GLEN 60S** 

2113 RIO PIEDRA DRIVE, ROYSE CITY, TX 75189

**HOMES FROM** 

\$482,990

3,261 SOUARE FEET

5 BEDROOMS

3.5 BATHROOMS 2